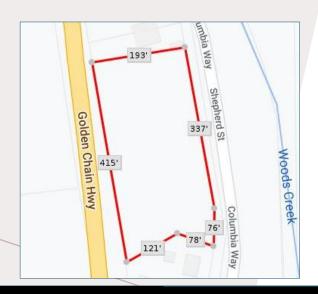

### PROPERTY FEATURES\*

- ±1.87 Acres | Located in Tuolumne County
- Asking Price: \$225,000 | well below residual value
- 21,400 SF, two-level, indoor/outdoor self-storage (proposed)
- 138 proposed units (combined on 2 levels)
- Highly visible location on Hwy 49
- Total market occupancy exceeds 98%
- Zoned C-2 Heavy Commercial
- APN: 035-190-032

### PROPERTY DETAILS

Columbia Way Self-Storage is a proposed 21,400± SF enclosed storage project situated on 1.87 acres of land. The proposed development is comprised of 138 units with an average unit size of 155 SF. Multiple feasibility studies have endorsed the project and demonstrate the demand and shortage of these facilities within the designated trade area (market study available upon request). This property is being offered at a 25% discount to the residual land value based on conservative financial projections.