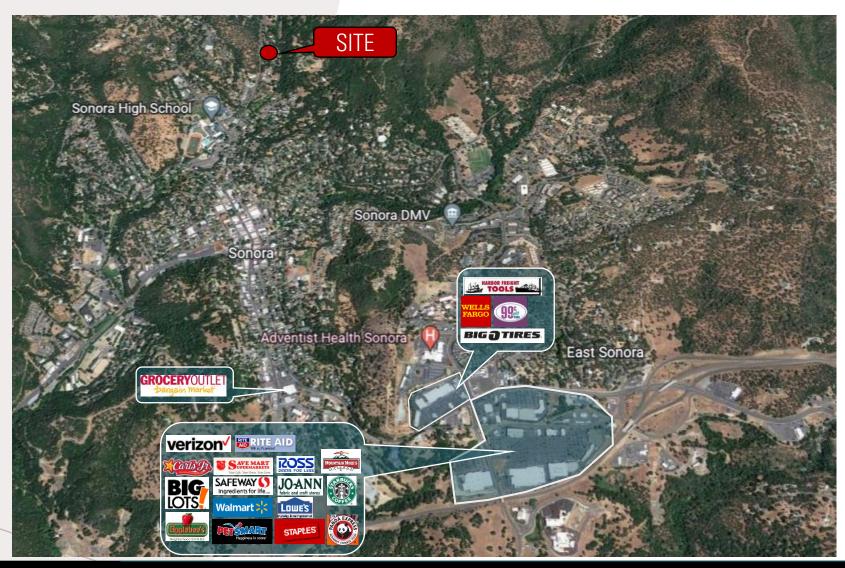

LAND DEVELOPMENT OPPORTUNITY

COMMERCIAL OR SELF-STORAGE

> ±1.87 ACRES FOR SALE

Columbia Way Storage 20556 Columbia Way Sonora, CA

Northstate Commercial Partners

Ken Miller 530.768.1650

kenmiller@ncp-cre.com DRE #: 00818540

### PROPERTY FEATURES\*

- ±1.87 Acres | Located in Tuolumne County
- Asking Price: \$225,000 | well below residual value
- 21,400 SF, two-level, indoor/outdoor self-storage (proposed)
- 138 proposed units (combined on 2 levels)
- Highly visible location on Hwy 49
- Total market occupancy exceeds 98%
- Zoned C-2 Heavy Commercial
- APN: 035-190-032