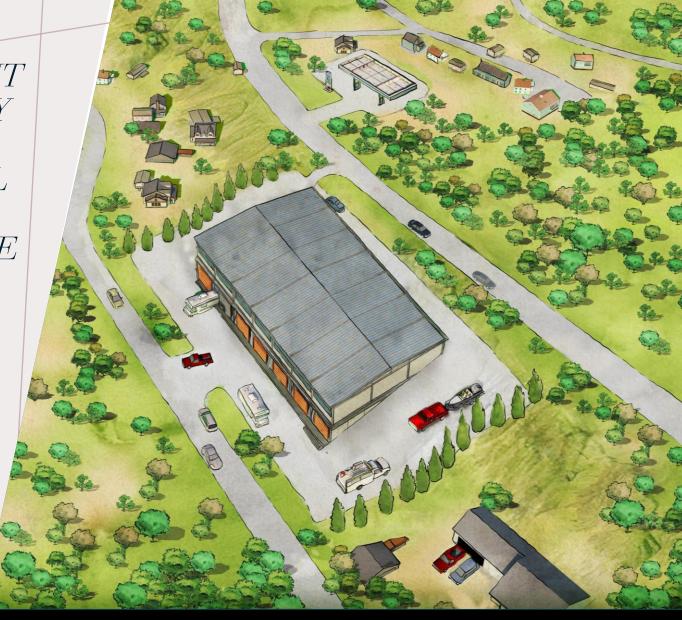

LAND DEVELOPMENT OPPORTUNITY

COMMERCIAL OR SELF-STORAGE

> ±1.87 ACRES FOR SALE

Columbia Way Storage 20556 Columbia Way Sonora, CA

Northstate Commercial Partners

Ken Miller 530.768.1650

kenmiller@ncp-cre.com DRE #: 00818540

### PROPERTY FEATURES\*

- ±1.87 Acres | Located in Tuolumne County
- Asking Price: \$225,000 | well below residual value
- 21,400 SF, two-level, indoor/outdoor self-storage (proposed)
- 138 proposed units (combined on 2 levels)
- Highly visible location on Hwy 49
- Total market occupancy exceeds 98%
- Zoned C-2 Heavy Commercial
- APN: 035-190-032

### PROPERTY DETAILS

Columbia Way Self-Storage is a proposed 21,400± SF enclosed storage project situated on 1.87 acres of land. The proposed development is comprised of 138 units with an average unit size of 155 SF. Multiple feasibility studies have endorsed the project and demonstrate the demand and shortage of these facilities within the designated trade area (market study available upon request). This property is being offered at a 25% discount to the residual land value based on conservative financial projections.