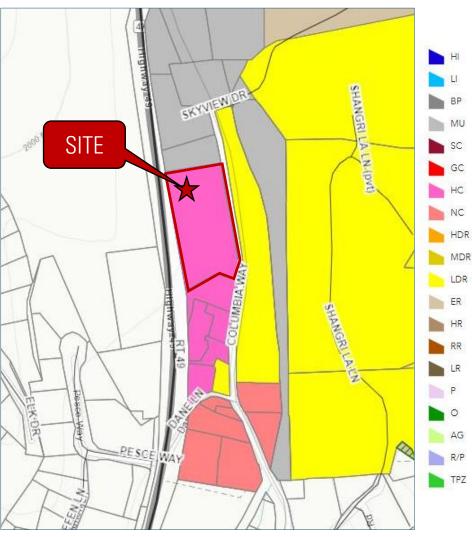

### PROPERTY FEATURES\*

- ±1.87 Acres | Located in Tuolumne County
- Asking Price: \$225,000 | well below residual value
- 21,400 SF, two-level, indoor/outdoor self-storage (proposed)
- 138 proposed units (combined on 2 levels)
- Highly visible location on Hwy 49
- Total market occupancy exceeds 98%
- Zoned C-2 Heavy Commercial
- APN: 035-190-032