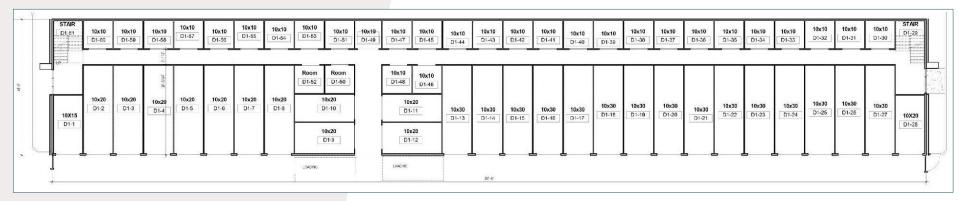

#### CONCEPTUAL UNIT SITE PLAN\*

#### **KEY METRICS**

| Data Point             | Value**   | Notes                                                                |
|------------------------|-----------|----------------------------------------------------------------------|
| Project Square Footage | 21,400 SF | Exterior (4,100 SF) and Interior (11,300 SF)                         |
| Total Units            | 138       | Exterior (45) and Interior (93)                                      |
| Projected Annual SGI   | \$370,000 | Blended rate for indoor and outdoor units = \$1.44/SF                |
| Projected Annual OPEX  | \$127,000 | Year 2 based on stabilized occupancy                                 |
| Projected Annual NOI   | \$206,000 | Year 2 stabilized NOI                                                |
| Residual Land Value    | \$580,000 | Based on \$90/SF construction cost + a target yield of 8.5% (year 2) |

Northstate Commercial Partners

Ken Miller 530.768.1650

DRE #: 00818540

530.768.1650 kenmiller@ncp-cre.com Vanessa Castaño 530.768.1650 vanessa@ncp-cre.com

DRE #: 02104728

<sup>\*</sup> Conceptual only. This plan has not been approved.

<sup>\*\*</sup> All costs are rounded and estimated. Buyer to verify using consultants selected by Buyer.