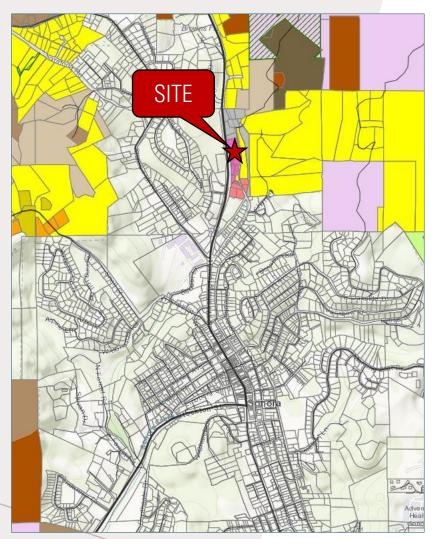

LAND DEVELOPMENT OPPORTUNITY

COMMERCIAL OR SELF-STORAGE

> ±1.87 ACRES FOR SALE

Columbia Way Storage 20556 Columbia Way Sonora, CA

Northstate Commercial Partners

Ken Miller 530.768.1650

kenmiller@ncp-cre.com DRE #: 00818540

### PROPERTY FEATURES\*

- ±1.87 Acres | Located in Tuolumne County
- Asking Price: \$225,000 | well below residual value
- 21,400 SF, two-level, indoor/outdoor self-storage (proposed)
- 138 proposed units (combined on 2 levels)
- Highly visible location on Hwy 49
- Total market occupancy exceeds 98%
- Zoned C-2 Heavy Commercial
- APN: 035-190-032