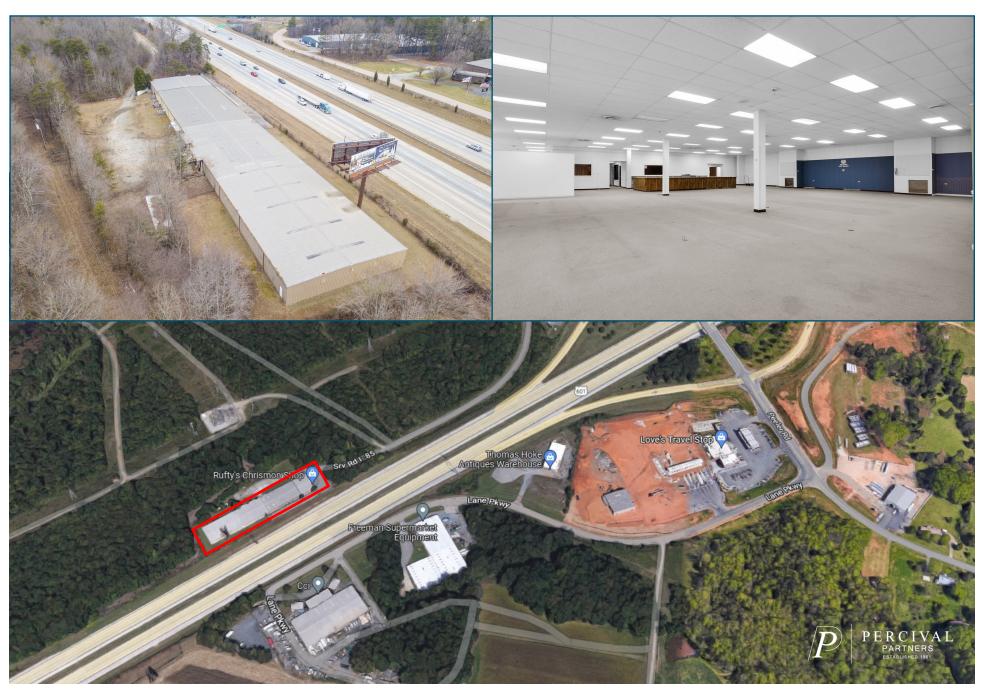

#### **INVESTMENT HIGHLIGHTS**

- Vacant industrial/flex building with easy access to I-85 from access road
- Improvements include an 80x440 ft single tenant building
- Visibility from the interstate

### **PROPERTY DETAILS**

**County** Rowan

**Parcel ID** 408 052

Building Size 35,000 SF (approx.)

Acres 6.97

**Zoning** CBI

**Construction** Metal Building, Concrete Slab

Water Well

Sewer Septic

HVAC 10 Years Old

**Docks** 6 Docks Doors

Ceiling Heights 11' Display Area, 13.6' Warehouse

**Special Features** Income from Highway Signage

Argus Self Storage Advisors and Percival Partners have compiled this information from sources believed to be reliable however can make no warranties, express or implied, to it's accuracy. Buyer to conduct their own due diligence.