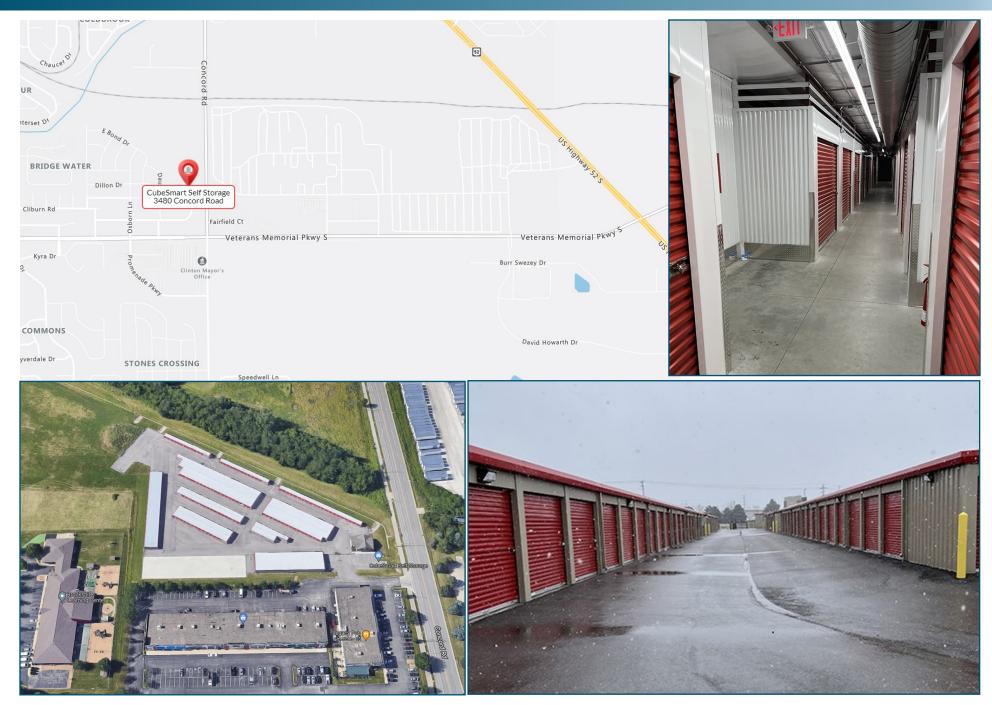

# **Cubesmart Self Storage** (3rd Party Managed)

3480 Concord Road Lafayette, IN 47909

Presented by:

#### **PROPERTY DETAILS**

Rentable SF: 41,690

Year Built: 2021

Number of Units: 315

Acreage: 8.81

Physical Occupancy: 63.72%

**Expansion:** Yes, can add 42,050 SF

 $Argus \, Self \, Storage \, Advisors \, and \, Schick \, \& \, Associates \, have \, compiled \, this \, information \, from \, sources \, believed \, to \, be \, reliable \, however \, can \, make \, no \, warranties, \, express \, or \, implied, \, to \, it's \, accuracy. \, Buyer to \, conduct \, their \, own \, due \, diligence.$