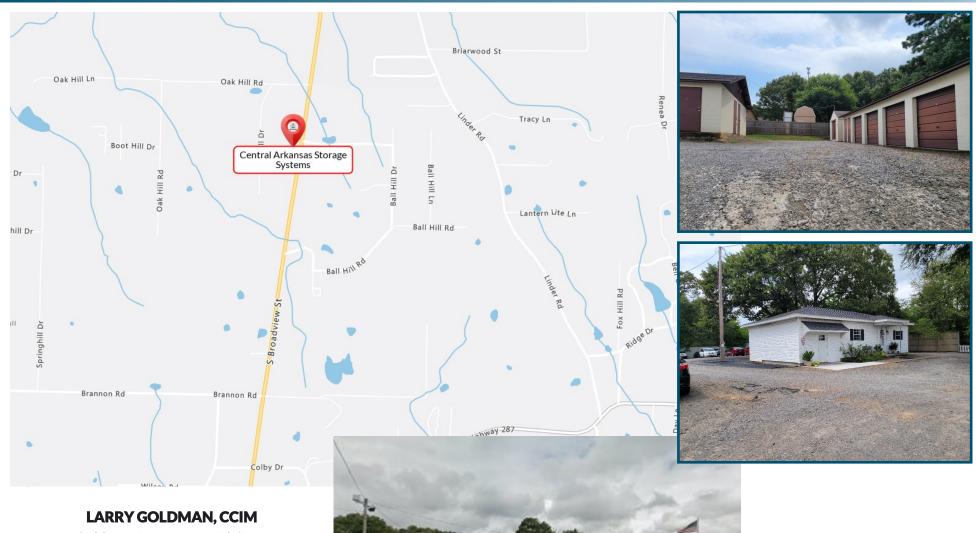

## Central Arkansas Storage Systems

219 S. Broadview Street Greenbrier, AR 72058

Presented by:

#### **INVESTMENT HIGHLIGHTS**

- High Profile Location on US Hwy 65, just outside Conway, AR
- 4.14-Acre Site with Room for Significant Expansion
- Leased Office Building Included
- 300 Feet of Frontage on US Hwy 65 between Little Rock, AR and Branson, MO