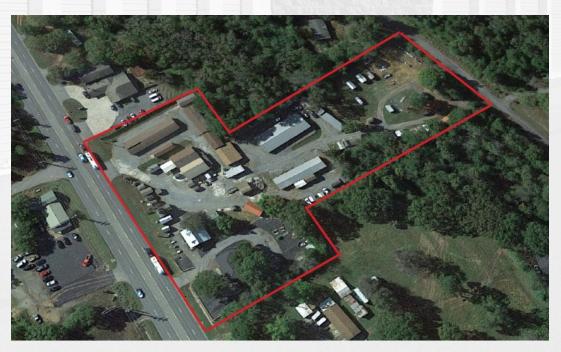

## Central Arkansas Storage Systems

219 S. Broadview Street Greenbrier, AR 72058

Presented by:

#### **INVESTMENT HIGHLIGHTS**

- High Profile Location on US Hwy 65, just outside Conway, AR
- 4.14-Acre Site with Room for Significant Expansion
- Leased Office Building Included
- 300 Feet of Frontage on US Hwy 65 between Little Rock, AR and Branson, MO

### **PROPERTY DETAILS**

Rentable SF: 19,492

Number of Units: 134

Acres: 4.14

Goldman Investment Advisors 913-707-9030 Igoldman@selfstorage.com www.larrygoldmanccim.com