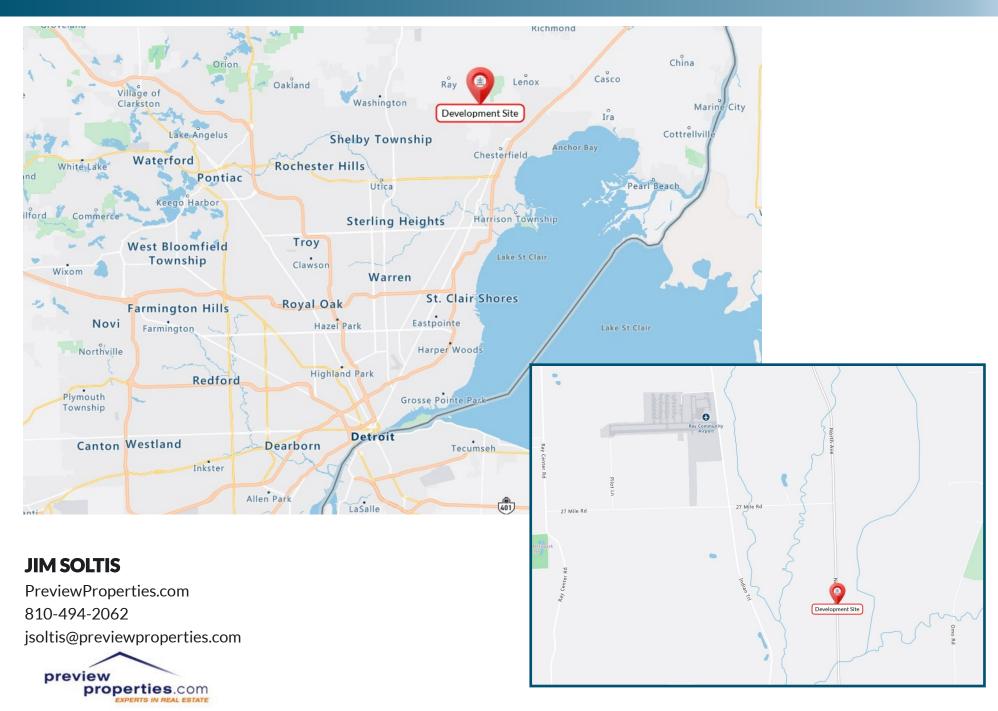

## Sunset Pines Self Storage Development Site

58250 North Avenue Ray, MI 48096

Presented by:

## **JIM SOLTIS**

PreviewProperties.com 810-494-2062 jsoltis@previewproperties.com **LIST PRICE: \$590,000** 