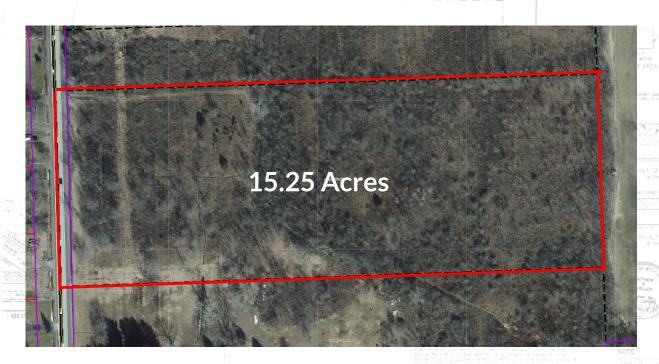

## **INVESTMENT HIGHLIGHTS**

- 15.25 (497 ft x 1,350 ft) acres of land located in Macomb County, MI
- Zoned and site plan approved for self storage and outdoor rv/trailers
- Plenty of room for expansion
- Ray Township is in the path of residential and commercial development