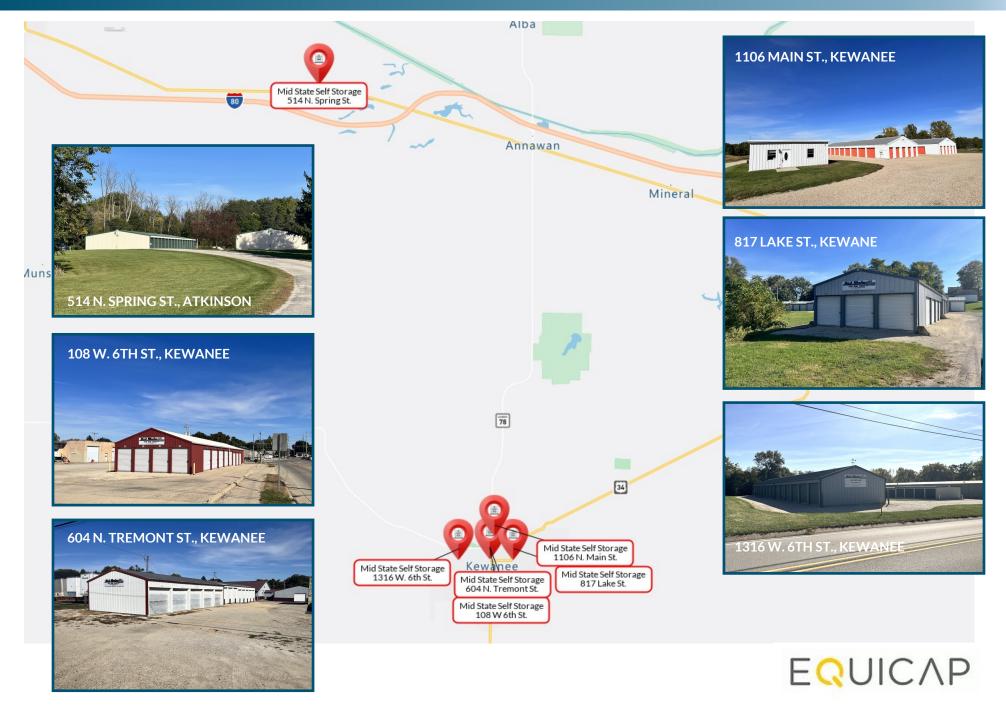

## Mid State Self Storage 6-Property Portfolio

## Kewanee & Atkinson Illinois

Presented by:

### **INVESTMENT HIGHLIGHTS**

- 6 convenient locations throughout the Kewanee, IL area
- All drive-up units
- 24/7 access
- Year over year revenue increase of 11%
- Enhanced revenue streams to be implemented in February 2023
- Significant amount of personal property may be available
- On-site office/apartment for manager or owner
- Room to expand