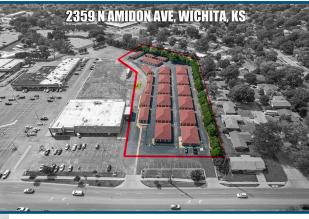

| Store                              | RSF     | RV & Boat<br>SF | Units | Unit<br>Occ. |
|------------------------------------|---------|-----------------|-------|--------------|
| Blue Sky Self Storage - Pawnee     | 57,470  | 12,600          | 379   | 97.4%        |
| Blue Sky Self Storage - Hydraulic* | 11,450  | -               | 86    | 90.7%        |
| Blue Sky Self Storage - Amidon     | 43,930  | -               | 330   | 91.5%        |
| Total                              | 112,850 | 12,600          | 795   |              |