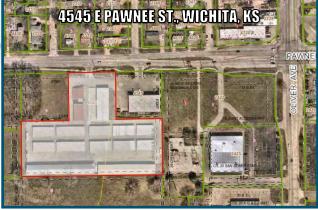

# Blue Sky Self Storage—Wichita

4545 E. Pawnee St., Wichita, KS 67218

122 S. Hydraulic Ave., Wichita, KS 67211 (Annex to Pawnee)

2359 N. Amidon Ave., Wichita, KS 67204

Presented by:

| Store                              | RSF     | RV & Boat<br>SF | Units | Unit<br>Occ. |
|------------------------------------|---------|-----------------|-------|--------------|
| Blue Sky Self Storage - Pawnee     | 57,470  | 12,600          | 379   | 97.4%        |
| Blue Sky Self Storage - Hydraulic* | 11,450  | -               | 86    | 90.7%        |
| Blue Sky Self Storage - Amidon     | 43,930  | -               | 330   | 91.5%        |
| Total                              | 112,850 | 12,600          | 795   |              |