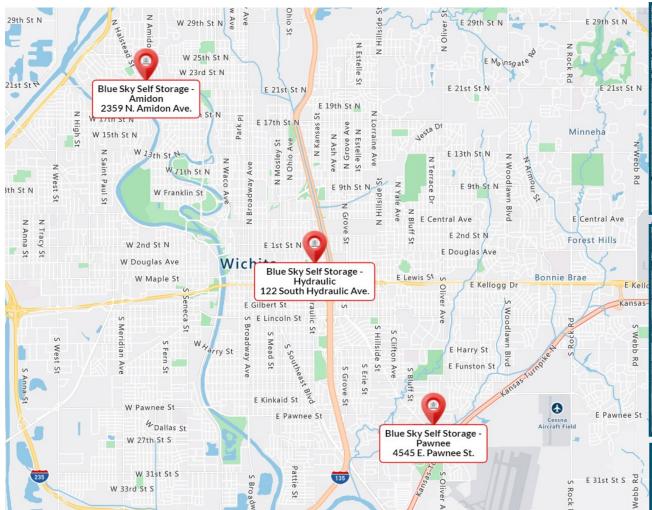

# Blue Sky Self Storage—Wichita

4545 E. Pawnee St., Wichita, KS 67218

122 S. Hydraulic Ave., Wichita, KS 67211 (Annex to Pawnee)

2359 N. Amidon Ave., Wichita, KS 67204

Presented by:

| Store                              | RSF     | RV & Boat<br>SF | Units | Unit<br>Occ. |
|------------------------------------|---------|-----------------|-------|--------------|
| Blue Sky Self Storage - Pawnee     | 57,470  | 12,600          | 379   | 97.4%        |
| Blue Sky Self Storage - Hydraulic* | 11,450  | -               | 86    | 90.7%        |
| Blue Sky Self Storage - Amidon     | 43,930  | -               | 330   | 91.5%        |
| Total                              | 112,850 | 12,600          | 795   |              |