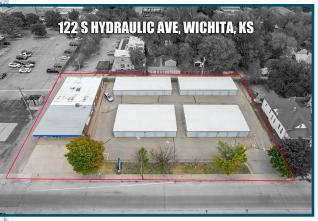

# Blue Sky Self Storage—Wichita

4545 E. Pawnee St., Wichita, KS 67218

122 S. Hydraulic Ave., Wichita, KS 67211 (Annex to Pawnee)

2359 N. Amidon Ave., Wichita, KS 67204

Presented by:

| Store                              | RSF     | RV & Boat<br>SF | Units | Unit<br>Occ. |
|------------------------------------|---------|-----------------|-------|--------------|
| Blue Sky Self Storage - Pawnee     | 57,470  | 12,600          | 379   | 97.4%        |
| Blue Sky Self Storage - Hydraulic* | 11,450  | -               | 86    | 90.7%        |
| Blue Sky Self Storage - Amidon     | 43,930  | -               | 330   | 91.5%        |
| Total                              | 112,850 | 12,600          | 795   |              |