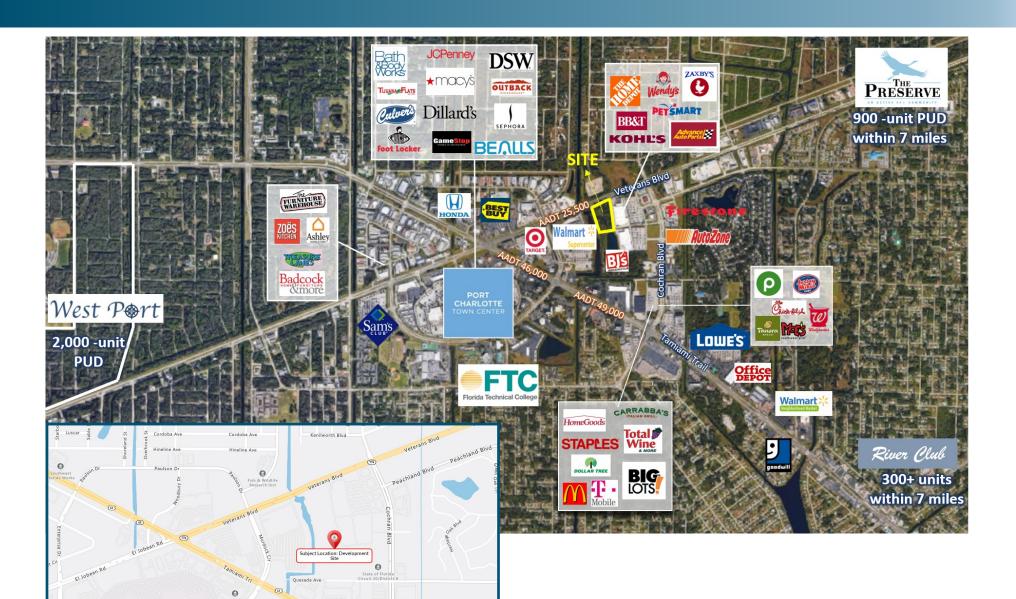

## **INVESTMENT HIGHLIGHTS**

- 4.31+/- acre Self-Storage Development opportunity in Murdock Village Port Charlotte, FL
- Adjacent to Home Depot, Kohls, Walmart, and newly opened BJ's Wholesale
- Proposed 4-story, 150,000 GRSF, Class A Self-Storage building
- 468 ft of frontage directly on Veterans Blvd with 25,500 AADT and access from Cochran Blvd connecting to Tamiami Trail with 46,000 AADT
- Demographics include 97,000+ population, 40,000+ Households and Average Income over \$68,000 within 5 miles; growth by over 23% since 2010
- Closing contingent upon Seller obtaining a DRI amendment as well as subdivision of 2 outparcels totaling 2.04+/- acres for future development by Seller
- Everything after will be administrative without political risk