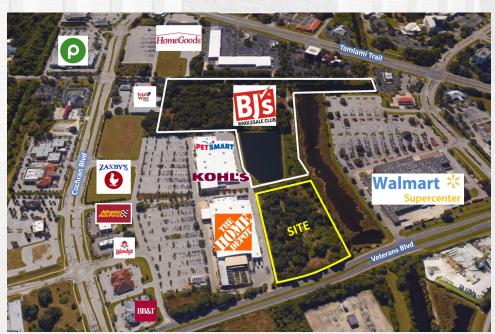

## **INVESTMENT HIGHLIGHTS**

- 4.31+/- acre Self-Storage Development opportunity in Murdock Village Port Charlotte, FL
- Adjacent to Home Depot, Kohls, Walmart, and newly opened BJ's Wholesale
- Proposed 4-story, 150,000 GRSF, Class A Self-Storage building
- 468 ft of frontage directly on Veterans Blvd with 25,500 AADT and access from Cochran Blvd connecting to Tamiami Trail with 46,000 AADT
- Demographics include 97,000+ population, 40,000+ Households and Average Income over \$68,000 within 5 miles; growth by over 23% since 2010
- Closing contingent upon Seller obtaining a DRI amendment as well as subdivision of 2 outparcels totaling 2.04+/- acres for future development by Seller
- Everything after will be administrative without political risk