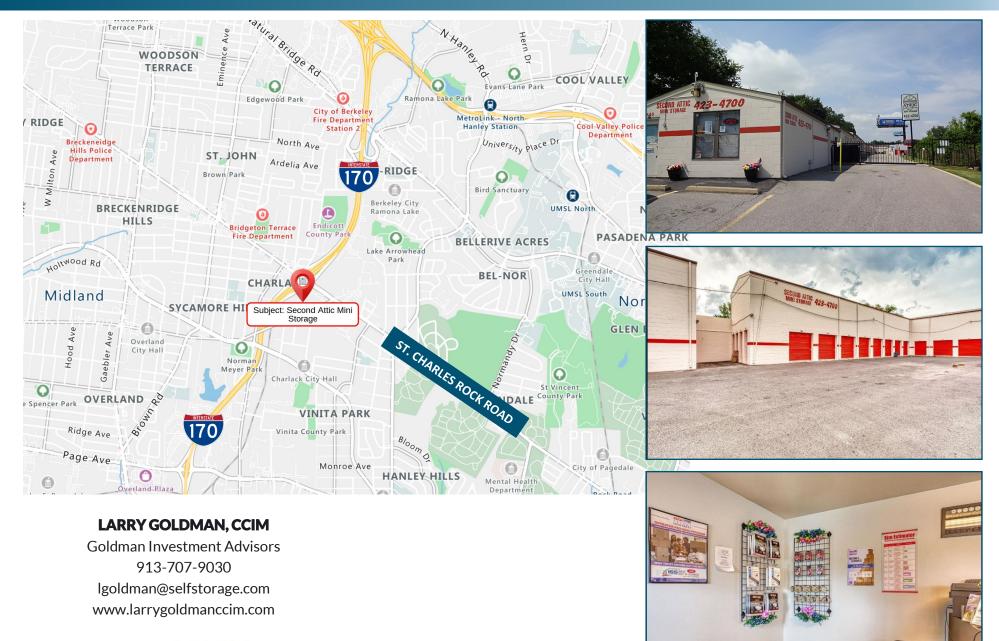

## Second Attic Mini Storage

8440 St. Charles Rock Road St. Louis, MO 63114

Presented by:

#### LARRY GOLDMAN, CCIM

Goldman Investment Advisors 913-707-9030 Igoldman@selfstorage.com www.larrygoldmanccim.com