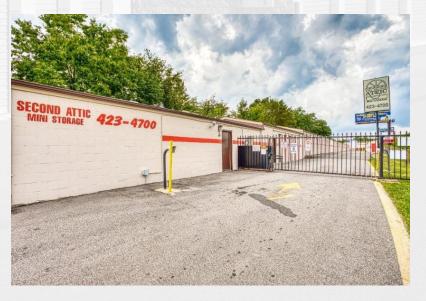

## Second Attic Mini Storage

8440 St. Charles Rock Road St. Louis, MO 63114

Presented by:

#### **INVESTMENT HIGHLIGHTS**

- Well-established facility in the path of redevelopment
- Fully fenced with electronic gate access
- Daily traffic count: 22,875 VPD on St Charles Rock Road, 127, 663 VPD on I-170
- High density area with excellent access to the entire St. Louis Metro