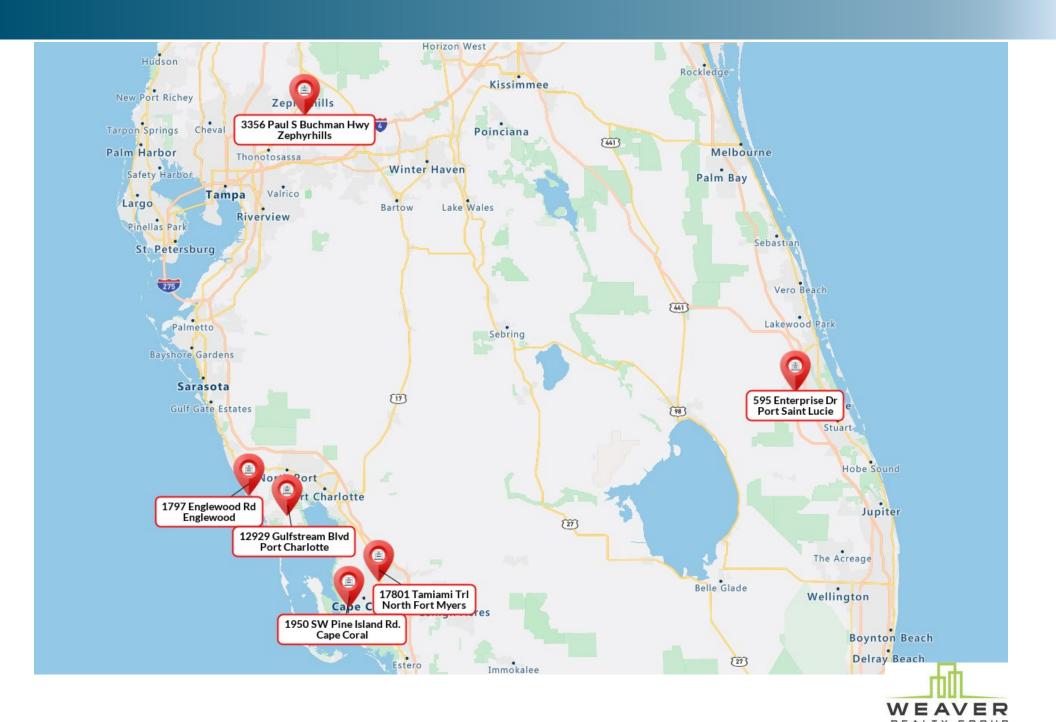

## **INVESTMENT HIGHLIGHTS**

- Six (6) Class A development sites located in Florida
- All sites will close contingent upon site plan approval and with removal of political risk
- 839,967 GRSF of approved development opportunity
- Located in Lee, Saint Lucie, Sarasota, Charlotte and Pasco Counties, where populations are increasing drastically

|   |                         |                  |       |              | CALLELLING.      |
|---|-------------------------|------------------|-------|--------------|------------------|
|   | Address                 | City             | Zip   | Proposed GSF | Price @ \$20/GSF |
| 1 | 17801 Tamiami Trl       | North Fort Myers | 33903 | 150,000      | \$3,000,000      |
| 2 | 12929 Gulfstream Blvd   | Port Charlotte   | 33981 | 141,120      | \$2,822,400      |
| 3 | 1797 Englewood Rd       | Englewood        | 34223 | 120,975      | \$2,419,500      |
| 4 | 595 Enterprise Dr       | Port Saint Lucie | 34986 | 135,900      | \$2,790,000      |
| 5 | 3356 Paul S Buchman Hwy | Zephyrhills      | 33540 | 142,126      | \$2,842,520      |
| 6 | 1950 SW Pine Island Rd. | Cape Coral       | 33991 | 149,846      | \$2,996,920      |
|   |                         |                  |       | 839,967      | \$16,871,340     |