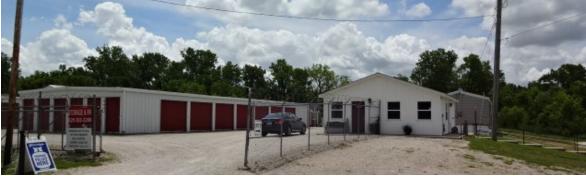

# Storage & RV of Iola

1327 US-54 Iola, KS 66749

Presented by:

#### **INVESTMENT HIGHLIGHTS**

- On-site management office and residence
- Fenced and gated
- Stable and consistent cash flow
- Supplemental RV Park business with 26 pads
- Very good visibility and access from US 54 Highway
- Room for Expansion

## **PROPERTY DETAILS**

Rentable SF: 12,662

Acreage: 9.3

Number of Units: 102

Goldman Investment Advisors 913-707-9030