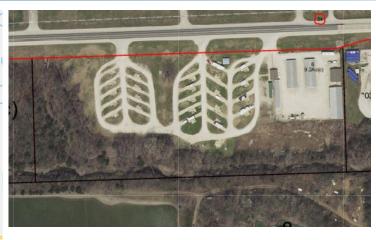

#### **INVESTMENT HIGHLIGHTS**

- On-site management office and residence
- Fenced and gated
- Stable and consistent cash flow
- Supplemental RV Park business with 26 pads
- Very good visibility and access from US 54 Highway
- Room for Expansion

## **PROPERTY DETAILS**

Rentable SF: 12,662

Acreage: 9.3

Number of Units: 102

Goldman Investment Advisors 913-707-9030