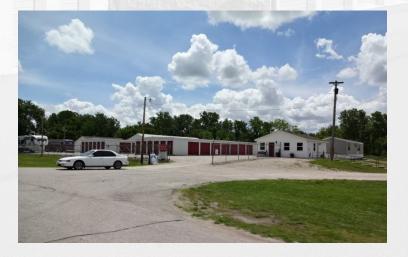

# Storage & RV of Iola

1327 US-54 Iola, KS 66749

Presented by:

#### **INVESTMENT HIGHLIGHTS**

- On-site management office and residence
- Fenced and gated
- Stable and consistent cash flow
- Supplemental RV Park business with 26 pads
- Very good visibility and access from US 54 Highway
- Room for Expansion