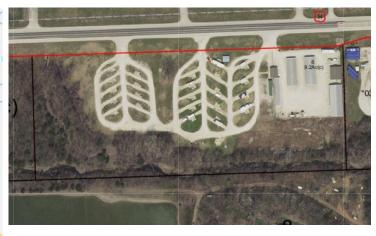

#### **INVESTMENT HIGHLIGHTS**

- On-site management office and residence
- Fenced and gated
- Stable and consistent cash flow
- Supplemental RV Park business with 26 pads
- Very good visibility and access from US 54 Highway
- Room for Expansion

### **PROPERTY DETAILS**

Rentable SF: 12,662

Acreage: 9.3

Number of Units: 102

Goldman Investment Advisors 913-707-9030