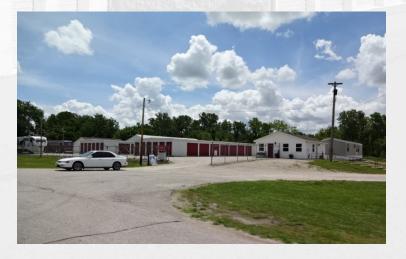

## Storage & RV of Iola

1327 US-54 Iola, KS 66749

Presented by:

#### **INVESTMENT HIGHLIGHTS**

- On-site management office and residence
- Fenced and gated
- Stable and consistent cash flow
- Supplemental RV Park business with 26 pads
- Very good visibility and access from US 54 Highway
- Room for Expansion