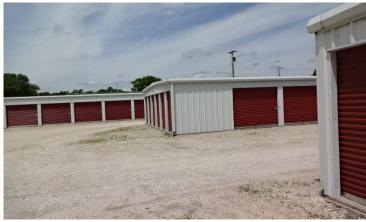

#### **INVESTMENT HIGHLIGHTS**

- On-site management office and residence
- Fenced and gated
- Stable and consistent cash flow
- Supplemental RV Park business with 26 pads
- Very good visibility and access from US 54 Highway
- Room for Expansion

### **PROPERTY DETAILS**

Rentable SF: 12,662

Acreage: 9.3

Number of Units: 102

Goldman Investment Advisors 913-707-9030