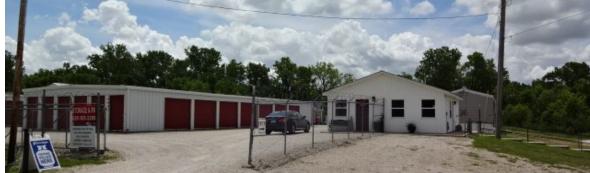

## Storage & RV of Iola

1327 US-54 Iola, KS 66749

Presented by:

#### **INVESTMENT HIGHLIGHTS**

- On-site management office and residence
- Fenced and gated
- Stable and consistent cash flow
- Supplemental RV Park business with 26 pads
- Very good visibility and access from US 54 Highway
- Room for Expansion

### **PROPERTY DETAILS**

Rentable SF: 12,662

Acreage: 9.3

Number of Units: 102

Goldman Investment Advisors 913-707-9030