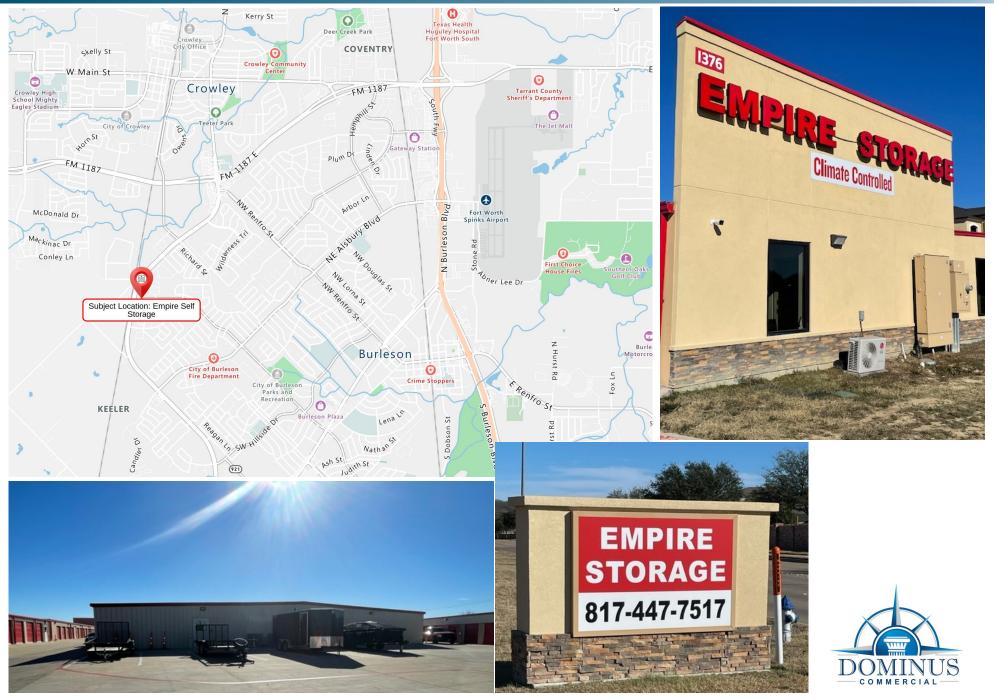

# **Empire Storage**

1376 NW Summercrest Boulevard Burleson, TX 76028

Presented by:

#### **INVESTMENT HIGHLIGHTS**

- Class A facility in Class A hardcorner of growing Burleson, TX
- Recently expanded 22,000 sf of climate controlled units
- Need for additional expansion, has 2.60 acres available
- Submarket is receiving street rents upon move in, no concessions
- Over 1,100 new multifamily units delivered or delivering in 2021 and 2022 within a 5 mile radius.

### **PROPERTY DETAILS**

| Rentable SF:        | 64,455 |
|---------------------|--------|
| Year Built:         | 2019   |
| Expansion:          | 2021   |
| Number of Units:    | 516    |
| Physical Occupancy: | 73%    |
|                     |        |