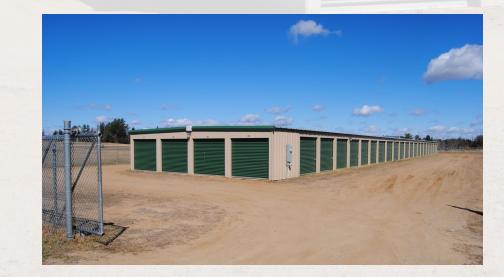

# Lake Country Storage

10678 Insbrook Drive Park Rapids, MN 56470

### **INVESTMENT HIGHLIGHTS**

- Provides 10,000 square feet of drive-up storage and four 8x20 shipping containers to popular lake home and cabin market
- 7,200 square foot bulk storage building completed in 2019
- Ample room for expansion and additional outdoor parking 2 parcels totaling 4.26 acres
- Average household incomes of \$93,231 in the 3 mile trade area

### **PROPERTY DETAILS**

- 50 Units
- 17,840 RSF
- Land for expansion
- 4.26 Acres

Argus Self Storage Advisors and KW Commercial have compiled this information from sources believed to be reliable however can make no warranties, express or implied, to it's accuracy. Buyer to conduct their own due diligence.