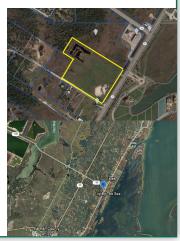

#### Fort Pierce, FL

- Conversion Opportunity
- 141,894 +/-**GRSF**
- 11.93 Acres
- 100% climate-controlled bldg
- Proximity to Interstate 95 and Florida's Turnpike Interchanges

Josh Koerner & **Frost Weaver** 

904-591-0140

jkoerner@weaver-realty.com

#### **Call Broker for Price**