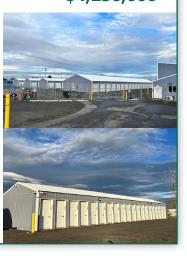

#### **Airway Heights, WA**

- 297 Units
- 43,140 RSF
- 4.67 Acres + 4.5 Acres for Expansion
- Near Boat Launch/Recreation and Air force Base
- · Apartment On-site
- Site Surveillance Manager Office/Software In Place (Stor-Edge

#### Ryan Layton & Thomas Wolter

509-435-2424

rlavton@areanw.com tom@thomaswolter.com

#### \$4,250,000