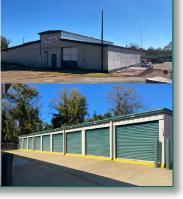

#### Greenville, AL

- 133 Units

#### • 13,565 RSF

- 1.14 +/- Acres
- Excellent location in downtown Greenville
- Includes vacant 10,000 SF building for future expansion
- Facility offers U-Haul truck rentals, UPS drop off, and additional revenue streams

#### Stuart LaGroue & Bill Barnhill

251-432-1287

stuart@selfstorage.com

### \$663,000