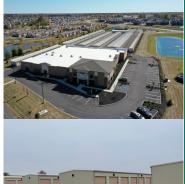

#### Greenville, AL

- 133 Units

#### • 13,565 RSF

- 1.14 +/- Acres
- Excellent location in downtown Greenville
- Includes vacant 10,000 SF building for future expansion
- Facility offers U-Haul truck rentals, UPS drop off, and additional revenue streams

#### Stuart LaGroue & Bill Barnhill

251-432-1287

stuart@selfstorage.com

### \$663,000