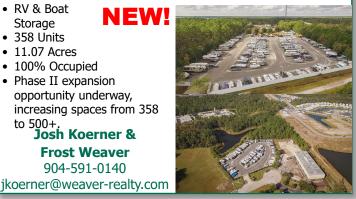

#### St. Johns, FL

- RV & Boat Storage
- 358 Units
- 11.07 Acres
- 100% Occupied
- Phase II expansion opportunity underway, increasing spaces from 358 to 500+ Josh Koerner &

### **Frost Weaver**

904-591-0140

### **Call Broker for Price**

**NEW!** 