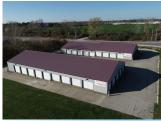

#### Davenport, IA

- 83 Units
- 15,920 RSF
- 5.03 Acres
- Built in 2003 & 2005
- Phenomenally located self storage properties with visibility to 18,500 vehicles per day

NEW!

 Approximately 3 acres of land for expansion

#### Tom Flannigan, Matt Haugen, & Alex Ihrke

612-790-3747

tom@selfstorage.com mhaugen@selfstorage.com alex@selfstorage.com