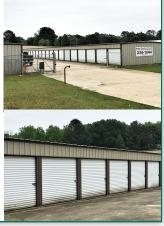

#### Magnolia, AR

- 124 Units
- 50,610 RSF
- 4.44 Acres
- Built in 2005
- Standard units plus covered and uncovered boat/rv storage
- Priced below replacement cost
- Limited competition in the market
- Additional 27,440 SF warehouse

#### Larry Goldman, CCIM

913-707-9030

lgoldman@selfstorage.com