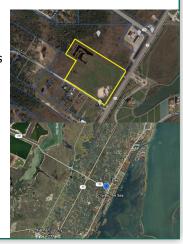

#### **Aransas Pass, TX**

- Development Site
- 9.653 Acres
- · High visibility
- Located at major access roads near the intersection of Hwy 188 and Hwy 35 Access Rd

NEW!

 Near two major boat ramps close to prime fishing spots of Redfish Bay

#### Chad Snyder, Tyler Trahant, & JP DiLucca

817-813-5642

csnyder@dominuscommercial.com ttrahant@dominuscommercial.com jp@dominuscommercial.com

#### \$1,200,000