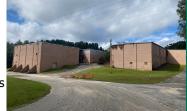

#### Thomasville, AL

- 92 Units
- 10,505 RSF
- 6.02+/- Acres
- Built in 2007
- Excellent visibility & high traffic count
- Room for expansion; includes laundromat as a tenant
- Additional 29,793+ SF warehouse space open for conversion

## Stuart LaGroue & Bill Barnhill, CCIM

251-432-1287 stuart@selfstorage.com

\$1,173,000