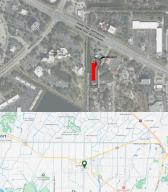

#### **Aransas Pass, TX**

- Development Site
- 9.653 Acres
- · High visibility
- Located at major access roads near the intersection of Hwy 188 and Hwy 35 Access Rd

NEW!

 Near two major boat ramps close to prime fishing spots of Redfish Bay

#### Chad Snyder, Tyler Trahant, & JP DiLucca

817-813-5642

csnyder@dominuscommercial.com ttrahant@dominuscommercial.com jp@dominuscommercial.com