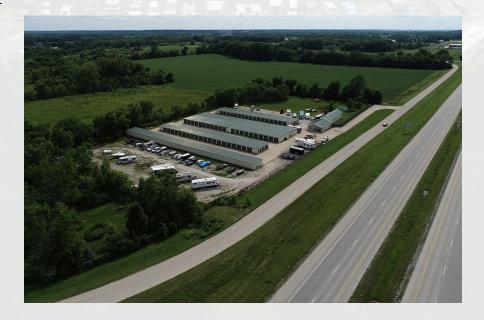

# United Township Self Storage

19200 IL-92 East Moline, IL 61244

## **INVESTMENT HIGHLIGHTS**

- 29,950 RSF of Non-Climate and Climate-Controlled Self Storage with 1,200 Square Foot Office
- 73 Units of Outdoor Parking for RVs, Boats and Cars
- Approximately 3+ Acres of Land for Expansion
- Phenomenal Location at the Intersection of Illinois Route 5 and Interstate 80
  Annual Average Daily Traffic Count of 13,200 (2017)
- Current Manager Pays Most Operating Expenses and Occupies 1,500 SF Pole Building and 5 Units

## **PROPERTY DETAILS**

- 216 Units + 73 Parking Spaces
- 29,950 RSF
- 6.81 Acres