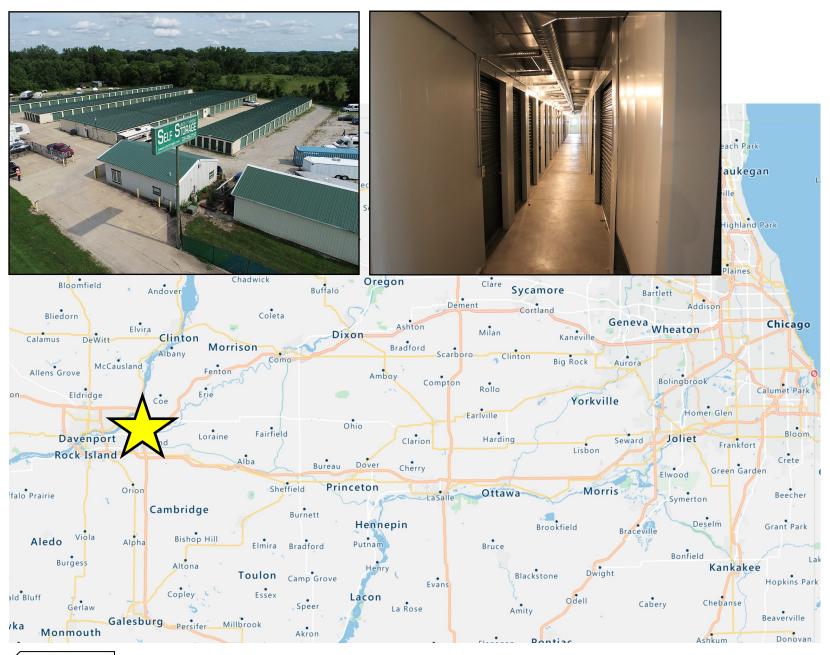

# United Township Self Storage

19200 IL-92 East Moline, IL 61244

## **INVESTMENT HIGHLIGHTS**

- 29,950 RSF of Non-Climate and Climate-Controlled Self Storage with 1,200 Square Foot Office
- 73 Units of Outdoor Parking for RVs, Boats and Cars
- Approximately 3+ Acres of Land for Expansion
- Phenomenal Location at the Intersection of Illinois Route 5 and Interstate 80
  Annual Average Daily Traffic Count of 13,200 (2017)
- Current Manager Pays Most Operating Expenses and Occupies 1,500 SF Pole Building and 5 Units

## **PROPERTY DETAILS**

- 216 Units + 73 Parking Spaces
- 29,950 RSF
- 6.81 Acres