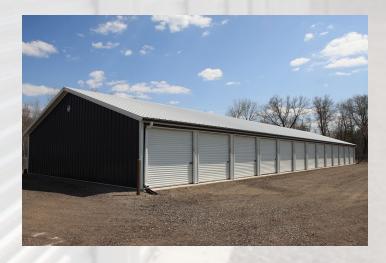

## **SELF STORAGE**

**INVESTMENT OPPORTUNITY** 

Summit Secure Storage 1440 277th Lane NE Isanti, MN 55040

## **INVESTMENT HIGHLIGHTS**

- Exceptional visibility from Highway 65 with over 20,000 vehicles per day
- 33,190 net rentable square feet with 199 total units and approval for 3 additional storage buildings
- Potential income of \$268,020 at current rental rates
- Extensively secured facility with 11 high definition security cameras, fenced, and gated with keypad access

## **PROPERTY DETAILS**

- 199 Units
- 33,190 RSF
- 4.54 Acres
- 83.42% Unit Occupancy

Argus Self Storage Advisors and KW Commercial have compiled this information from sources believed to be reliable however can make no warranties, express or implied, to it's accuracy. Buyer to conduct their own due diligence.