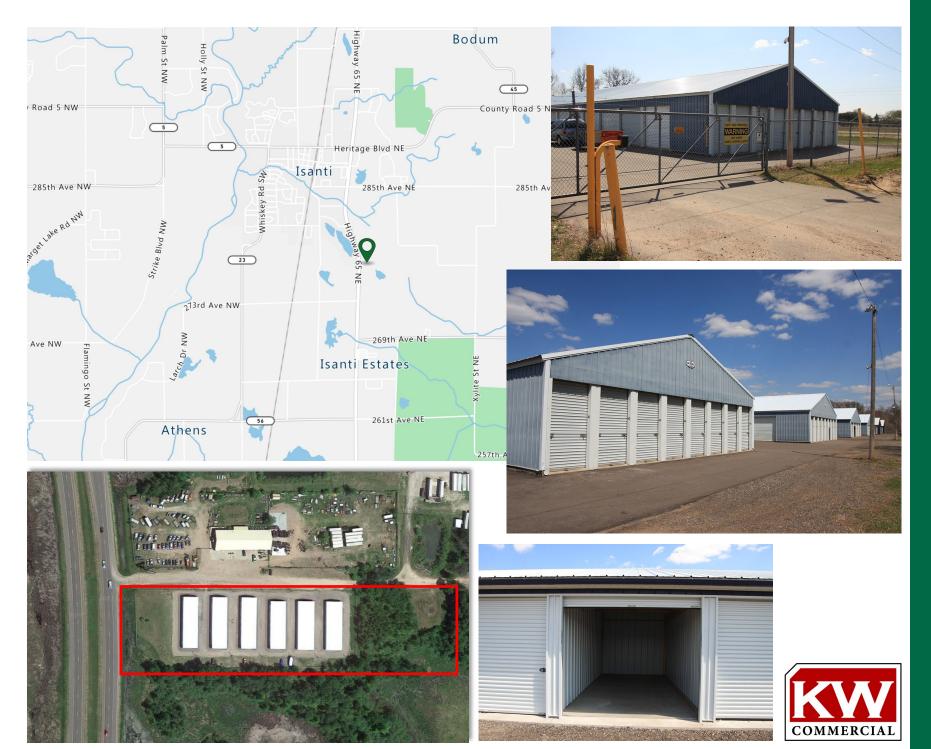

## **SELF STORAGE**

**INVESTMENT OPPORTUNITY** 

Summit Secure Storage 1440 277th Lane NE Isanti, MN 55040

## **INVESTMENT HIGHLIGHTS**

- Exceptional visibility from Highway 65 with over 20,000 vehicles per day
- 33,190 net rentable square feet with 199 total units and approval for 3 additional storage buildings
- Potential income of \$268,020 at current rental rates
- Extensively secured facility with 11 high definition security cameras, fenced, and gated with keypad access

## **PROPERTY DETAILS**

- 199 Units
- 33,190 RSF
- 4.54 Acres
- 83.42% Unit Occupancy

Argus Self Storage Advisors and KW Commercial have compiled this information from sources believed to be reliable however can make no warranties, express or implied, to it's accuracy. Buyer to conduct their own due diligence.