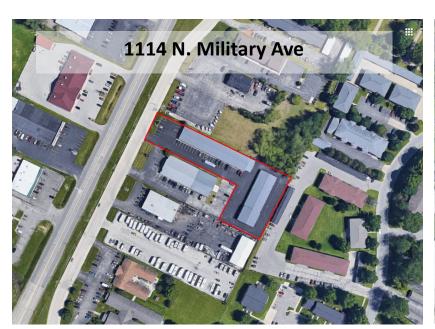

## **Team Self Storage**

1114 & 1301-1401 N. Military Green Bay, WI 54303

#### **PROPERTY DETAILS**

- 116,038 RSF
- 472 Units
- 7.90 Acres