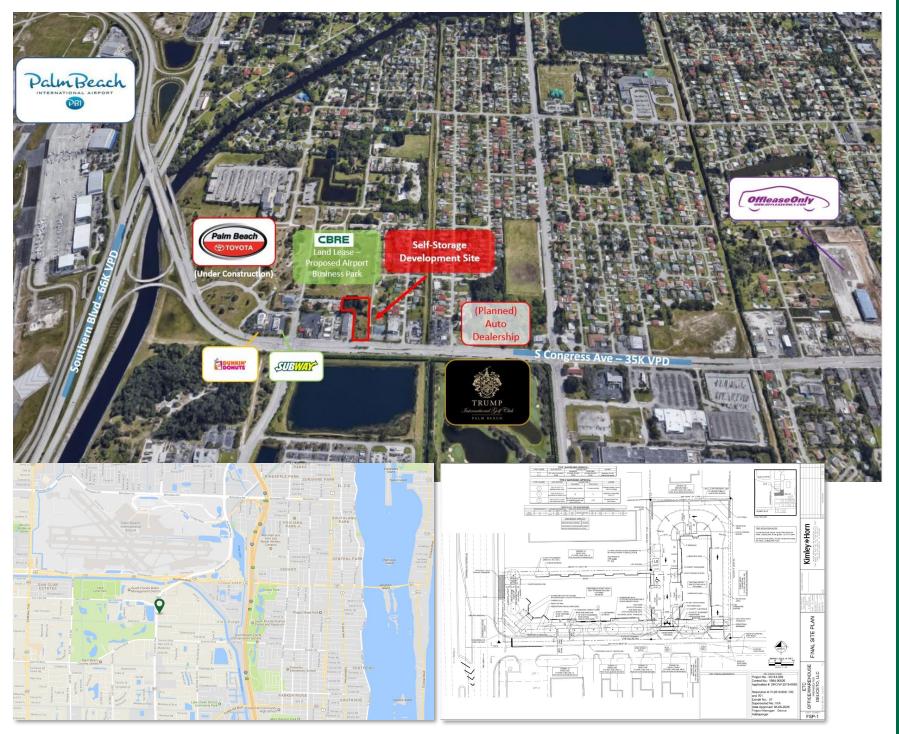

## **INVESTMENT HIGHLIGHTS**

- Prime development location within the West Palm Beach-FL (MSA) with dense residential housing
- High visibility from Australian/Congress Avenue, a major north/south corridor
- Strong demographics with a population of over 121,000 people and an average income of \$67,000 per year within a 3-mile radius
- Traffic count of 35,000 cars per day on South Congress Avenue
- Recent study shows strong demand for climate-controlled buildings

## **PROPERTY DETAILS**

- Located directly across from Trump International Golf Club
- The configuration will two (2) 4-story buildings totaling <u>97,032 GSF</u>
- 1.309 Acres

 $Argus \, Self \, Storage \, Advisors \, and \, Weaver \, Realty \, Group, \, Inc. \, have \, compiled \, this \, information \, from \, sources \, believed \, to \, be \, reliable \, however \, can \, make \, no \, warranties, \, express \, or \, implied, \, to \, it's \, accuracy. \, Buyer to \, conduct \, their \, own \, due \, diligence.$