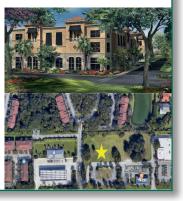

#### Winfield, MO

- 383 Units
- 65,150 RSF
- 7.422 Acres
- Located on the outskirts of the St. Louis, MO Metro Area
- Expandable 7.29 acre site
- Historically high occupancy
- High profile location with downtown satellite