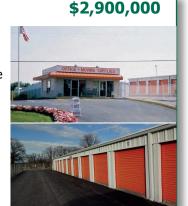

#### **Newcastle, OK**

- 341 Units
- 55,850 RSF
- 5.89 Acres
- · Stabilized facility with strong operating history
- Well-positioned property in high population growth area with desirable demographics
- Significant upside potential