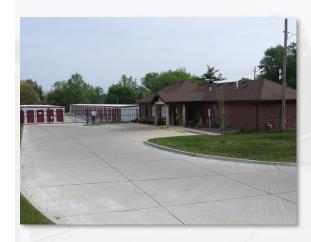

#### CONSTITUTION PLACE SELF STORAGE

- Constitution Place Self Storage is a new facility completed in 2016
- Offers a wide variety of sizes, drive-up, non-climate and climate control units
- Facility has great lease-up history
- Located less than 1/2 mile from Illinois Wesleyan University and located less than 2 miles from Illinois State University with a combined student population of over 23,000

#### **PROPERTY DETAILS**

- 26,960 RSF
- 237 Units
- 19 outdoor parking spaces
- 2.4 acres
- Recently achieved 88% occupancy
- Wide drive aisles
- Large rental and retail office