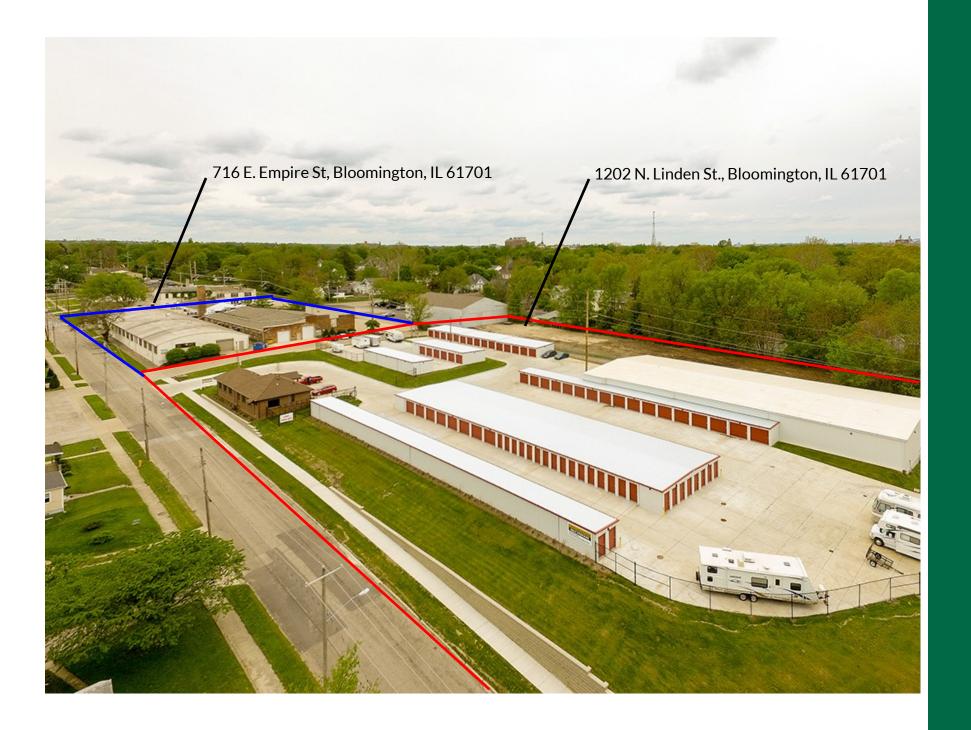

# 2-Property Portfolio Bloomington, IL

\$2,350,000 Self Storage Facility \$1,400,000 Flex Spaces

#### CONSTITUTION PLACE SELF STORAGE

- Constitution Place Self Storage is a new facility completed in 2016
- Offers a wide variety of sizes, drive-up, non-climate and climate control units
- Facility has great lease-up history
- Located less than 1/2 mile from Illinois Wesleyan University and located less than 2 miles from Illinois State University with a combined student population of over 23,000

#### **PROPERTY DETAILS**

- 26,960 RSF
- 237 Units
- 19 outdoor parking spaces
- 2.4 acres
- Recently achieved 88% occupancy
- Wide drive aisles
- Large rental and retail office

## **CONSTITUTION PLACE FLEX SPACES**

- Adjacent to the new Constitution Place Self Storage facility
- 31,000+ SF of flex space
- Includes 8,900 SF of self storage space
- Tenants pay their own utilities
- Buyer may consider allocating more space to self storage