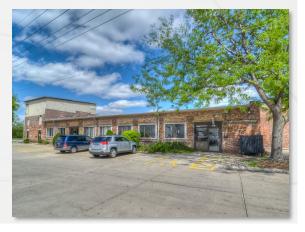

## **CONSTITUTION PLACE FLEX SPACES**

- Adjacent to the new Constitution Place Self Storage facility
- 31,000+ SF of flex space
- Includes 8,900 SF of self storage space
- Tenants pay their own utilities
- Buyer may consider allocating more space to self storage