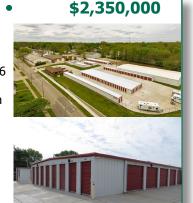

### **Bloomington, IL**

- 237 Units
- 26,960 RSF
- 2.4 Acres
- Brand new facility built in 2016
- · Great lease-up history
- Located near Illinois Wesleyan University and Illinois State University with over 23,000 students

#### **Bruce Bahrmasel**

312-518-3550

bruce@selfstorage.com