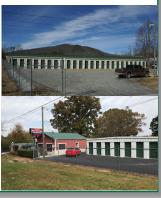

### Cleveland, GA

- 3-Property Portfolio
- 675 Total Units
- 93.738 Total RSF
- 12.8 Total Acres
- Portfolio dominates the market
- · Located in growing Northeast Georgia market
- · High visibility locations
- · Potential for seller financing

### Mike Patterson, CCIM

770-301-1886

ebroker@msn.com

### \$3,850,000