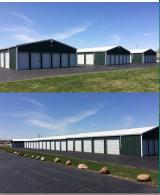

### Yorkville, IL

- Under Contract
- 133 Units
- 16,950 RSF
- 1.5 Acres
- · Great location in retail corridor next to grocery store
- Terrific visibility with 15,000 vpd
- · Very well maintained with tremendous upside

#### **Bruce Bahrmasel**

312-518-3550

bruce@selfstorage.com

### \$970,000