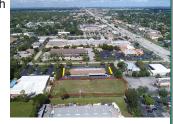

#### Ft. Myers, FL

#### \$850,000

- Development Site
- 0.88 Acres
- 42,900 Proposed RSF
- Prime development location with a mix of dense retail/residential
- 53,000 vpd with good exposure to US-41
- Feasibility study shows strong demand for CC units
  - Strong occupancy among competitors

#### Frost Weaver & Josh Koerner 904-591-0140

fweaver@weaver-realty.com jkoerner@weaver-realty.com **NEW!** 