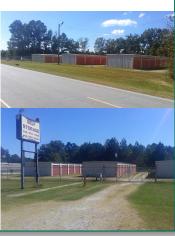

### Laurinburg, NC • \$1,000,000

- 220 Units
- 25,800 RSF
- Two sites located across the street from each other
- Both sites are fenced and gated with code access
- Room for expansion
- Office located at main property

Jamey Cox 704-632-1030 jamey.cox@svn.com