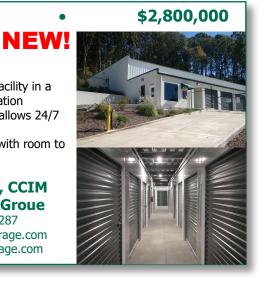

#### Leeds, AL

- 117 Units
- 23,575 RSF
- 5+/- Acres
- State of the art facility in a high visibility location
- Insomniac kiosk allows 24/7 operation
- High occupancy with room to expand

#### Bill Barnhill, CCIM & Stuart LaGroue 251-432-1287

barnhill@selfstorage.com stuart@selfstorage.com

\$2,200,000