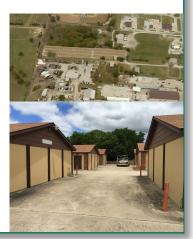

### Laurinburg, NC • \$1,000,000

- 220 Units
- 25,800 RSF
- Two sites located across the street from each other
- Both sites are fenced and gated with code access
- Room for expansion
- Office located at main property

Jamey Cox 704-632-1030 jamey.cox@svn.com