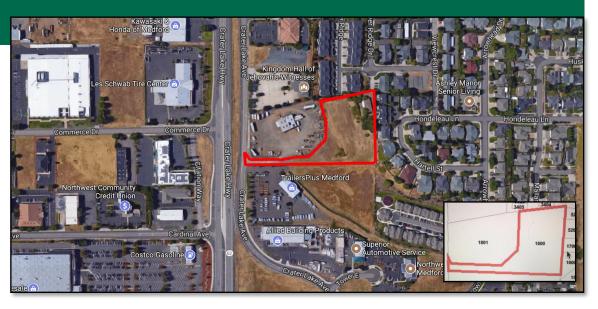

## LISTING HIGHLIGHTS

- 2.36 acres
- Zone change has turned this property into a valuable commodity.
- Flexible commercial zoning allowing high density multifamily units or many other commercial uses such as self storage or a hotel.
- Sewer, Water, power available.
- Established neighborhood of existing high density homes.
- Terraced property has views, city utilities on site, deeded access from multiple streets, and an ideal location off of Crater Lake Ave in Jackson County, OR.

## 3720 Crater Lake Ave., Medford, OR 97504