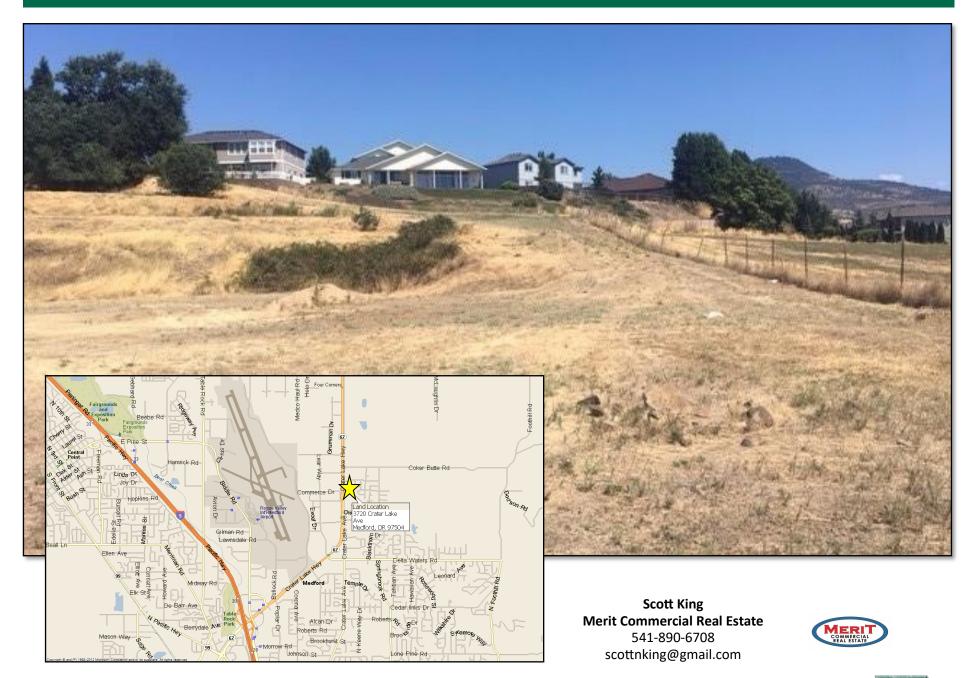

## LISTING HIGHLIGHTS

- 2.36 acres
- Zone change has turned this property into a valuable commodity.
- Flexible commercial zoning allowing high density multifamily units or many other commercial uses such as self storage or a hotel.
- Sewer, Water, power available.
- Established neighborhood of existing high density homes.
- Terraced property has views, city utilities on site, deeded access from multiple streets, and an ideal location off of Crater Lake Ave in Jackson County, OR.

## 3720 Crater Lake Ave., Medford, OR 97504