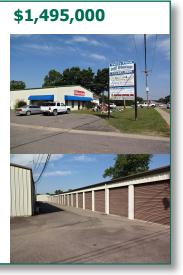

#### **Russellville, AR**

- 79 Units
- 23,804 RSF
- 3.34 Acres
- Mixed use development includes 6,000 SF retail building, office/warehouse buildings and self-storage
- Well-leased facility with ample room to expand
- Surrounded by major restaurants and retailers

Larry Goldman, CCIM 913-707-9030 lgoldman@selfstorage.com