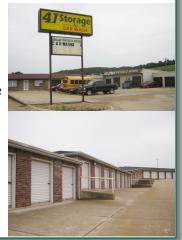

#### Glouster, OH

- 64 Units
- 7,400 RSF
- 2.81+/- Acres
- · Located in Southeast Ohio, close to Ohio University
- Outstanding performance history
- Currently 100% occupied
- Low-maintenance metal construction with standing seam roof

#### Alec Pacella, CCIM

216-455-0925

apacella@naidaus.com

#### \$299,000