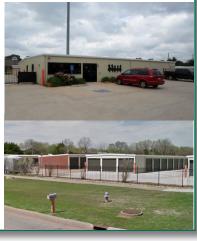

#### Vernon, AZ

- 135 Units
- 24,200 RSF
- 39.47 Acres
- Excellent visibility with frontage on US-60
- · Positioned for substantial increase in revenue, cash flow and investment value over time
- Approx. 30 acres available for expansion

#### Jeff Gorden, CCIM

480-331-8880

jgorden@selfstorage.com

#### \$825,000