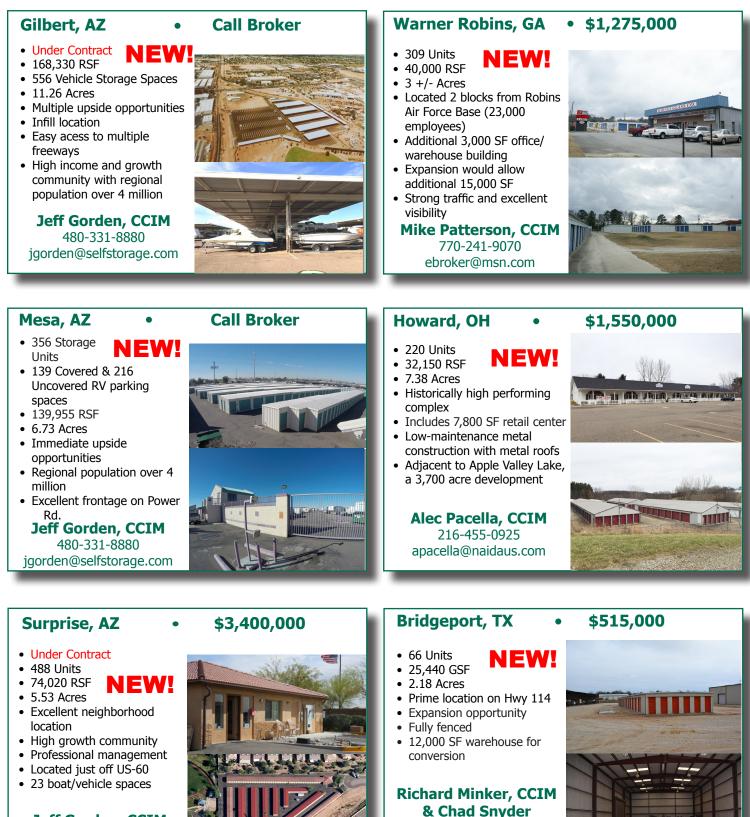

#### Alabama

| Alabama                 |                                            |                                                                                              |                              |
|-------------------------|--------------------------------------------|----------------------------------------------------------------------------------------------|------------------------------|
| Dothan                  |                                            | Bill Barnhill/Stuart LaGroue                                                                 |                              |
| Phenix City             |                                            | Bill Barnhill/Stuart LaGroue                                                                 |                              |
| Pinson                  | \$1,270,000                                | Bill Barnhill/Shannon Barnes                                                                 |                              |
|                         |                                            | Stuart LaGroue                                                                               | 251-432-1287                 |
| Saraland                | \$3,100,000                                | Bill Barnhill/Shannon Barnes                                                                 | 251-432-1287                 |
| Arizona                 |                                            |                                                                                              |                              |
| Bullhead City           | \$249,000                                  | Jeffery A. Gorden                                                                            | 480-331-8880                 |
| Bulhead City            | \$431,000                                  | Jeffery A. Gorden                                                                            | 480-331-8880                 |
| Fort Mohave             | \$500,000                                  | Jeffery A. Gorden                                                                            | 480-331-8880                 |
| Gilbert                 |                                            | Jeffery A. Gorden                                                                            | 480-331-8880                 |
| Mesa                    |                                            | Jeffrey A. Gorden                                                                            | 480-331-8880                 |
| Surprise                |                                            | Jeffrey A. Gorden                                                                            | 480-331-8880                 |
| Yuma                    |                                            | Jeffery A. Gorden                                                                            | 480-331-8880                 |
| Yuma                    | \$2,500,000                                | Jeffery A. Gorden                                                                            | 480-331-8880                 |
| Arkansas                | <b>#0.047.000</b>                          |                                                                                              | 040 000 0044                 |
| Avoca                   |                                            | Larry Goldman                                                                                | 913-339-0641                 |
| Ft. Smith               | \$1,750,000                                | Larry Goldman                                                                                | 913-339-0641                 |
| California              |                                            | <b>-</b>                                                                                     | 400,000,0000                 |
| Vallejo                 |                                            | Tom de Jong                                                                                  | 408-282-3829                 |
| Vallejo                 |                                            | Tom de Jong                                                                                  | 408-282-3829                 |
| Woodland                |                                            | Tom de Jong                                                                                  | 408-282-3829                 |
| Yreka                   | SOLD!                                      | Tom de Jong                                                                                  | 408-282-3829                 |
| Colorado                | ¢0 014 600                                 | loop Lucco                                                                                   | 720-855-6587                 |
| Colo Springs<br>Cortez  |                                            | Joan Lucas<br>Joan Lucas                                                                     | 720-855-6587                 |
| Florida                 | φ1,100,000                                 | JUdii Lucas                                                                                  | 120-000-0001                 |
|                         | -¢1 200 000                                | W/ Freat Weaver                                                                              | 004 265 2004                 |
| Lake City               | \$325,000                                  | W. Frost Weaver<br>John W. Hill                                                              | 904-265-2001<br>386-362-3300 |
| •                       | φ323,000                                   |                                                                                              | 300-302-3300                 |
| Georgia                 | ¢1 460 000                                 | Mike Detterson                                                                               | 770 044 0070                 |
| Douglasville<br>Jackson |                                            | Mike Patterson<br>Mike Patterson                                                             | 770-241-9070<br>770-241-9070 |
| LaFayette               | \$2,320,000<br>SOLD!                       | Mike Patterson                                                                               | 770-241-9070                 |
| Villa Rica              |                                            | Mike Patterson                                                                               | 770-241-9070                 |
| Warner Robins           |                                            | Mike Patterson                                                                               | 770-241-9070                 |
| Winston                 | \$292,000                                  | Mike Patterson                                                                               | 770-241-9070                 |
| Illinois                | φ292,000                                   | WINE Fallerson                                                                               | 110-241-9010                 |
| Palatine                | SOLD!                                      | Bruce Bahrmasel                                                                              | 312-518-3550                 |
| S. Beloit               |                                            | Bruce Bahrmasel                                                                              | 312-518-3550                 |
| Kansas                  | φ1,100,000                                 | Didde Danmaser                                                                               | 012 010 0000                 |
| lola                    | \$530,000                                  | Larry Goldman                                                                                | 913-339-0641                 |
| Junction City           | \$1,895,000                                | Larry Goldman                                                                                | 913-339-0641                 |
| Michigan                | <i><b>•</b></i> ., <b>•••</b> , <b>•••</b> |                                                                                              |                              |
| Brooklyn                | \$925,000                                  | Jim Soltis                                                                                   | 810-494-2062                 |
| Sturgis                 | \$369,000                                  | Jim Soltis                                                                                   | 810-494-2062                 |
| Missouri                |                                            |                                                                                              |                              |
| Arnold                  | \$1,330,000                                | Larry Goldman                                                                                | 913-339-0641                 |
| Branson West            | \$895,000                                  | Larry Goldman                                                                                | 913-339-0641                 |
| Lee's Summit            |                                            | Larry Goldman                                                                                | 913-339-0641                 |
| Mount Vernon            | \$478,000                                  | Larry Goldman                                                                                | 913-339-0641                 |
| Sunrise Beach           | \$1,870,000                                | Larry Goldman                                                                                | 913-339-0641                 |
| Mississippi             | <b>#050 000</b>                            |                                                                                              | 054 400 4007                 |
| Brandon                 | \$650,000                                  | Bill Barnhill/Stuart LaGroue                                                                 | 251-432-1287                 |
| Brandon                 |                                            | Bill Barnhill/Stuart LaGroue                                                                 | 251-432-1287                 |
| Canton                  | \$850,000                                  | Bill Barnhill/Stuart LaGroue                                                                 |                              |
|                         | ¢400 000                                   |                                                                                              | 054 400 4007                 |
| Leland                  | \$199,000                                  | Bill Barnhill/Stuart LaGroue                                                                 |                              |
| Pascagoula              | \$1,800,000                                | Bill Barnhill/Stuart LaGroue<br>Bill Barnhill/Shannon Barnes<br>Bill Barnhill/Stuart LaGroue | 251-432-1287                 |