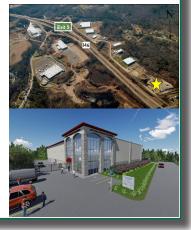

## Plymouth, MN • Bid Date Oct. 27, 2015

**NEW!** 

NEW!

- 955 Units
- 94,240 RSF
- 3.8 Acres
- Class A, institutional-quality climate controlled facility
- Recent expansion of 8,750 RSF currently in lease up
- Steady 90%+ occupancy
- Excellent visibility in high barriers to entry market in the Minneapolis/St. Paul MSA