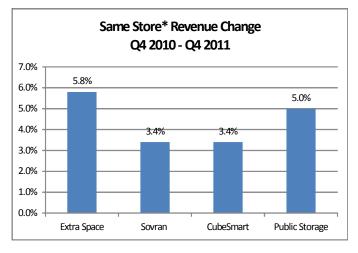

We have reviewed the Q4 same store operating numbers of the four major REITs and have outlined them in the charts below. As you can see, the revenues for all four REITs were up between 3.4% and 5.8%, and more importantly, all four of the REITs showed substantial gains in their NOIs, anywhere from 4.1% to 9.3%. In the "new and improved" self storage real estate market, 90% or more of your value is STILL in the NOI, cash is still king and the ability to attract and capture tenants in cyberspace is now the industry norm.

\*Note: Same store numbers are based on EXR: 253 Stores, SSS: 244 Stores, CUBE: 331 Stores, PSA: 1,931 Stores. Source: Grubb & Ellis 2011 4<sup>th</sup> Quarter Self Storage REIT Report

The question you should be asking is did your properties enjoy the same increase in NOI?