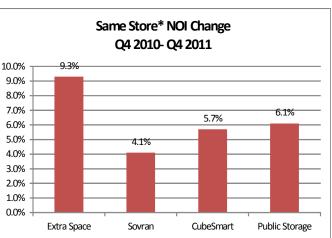

We have reviewed the Q4 same store operating numbers of the four major REITs and have outlined them in the charts below. As you can see, the revenues for all four REITs were up between 3.4% and 5.8%, and more importantly, all four of the REITs showed substantial gains in their NOIs, anywhere from 4.1% to 9.3%. In the "new and improved" self storage real estate market, 90% or more of your value is STILL in the NOI, cash is still king and the ability to attract and capture tenants in cyberspace is now the industry norm.

\*Note: Same store numbers are based on EXR: 253 Stores, SSS: 244 Stores, CUBE: 331 Stores, PSA: 1,931 Stores. Source: Grubb & Ellis 2011 4<sup>th</sup> Quarter Self Storage REIT Report

The question you should be asking is did your properties enjoy the same increase in NOI?