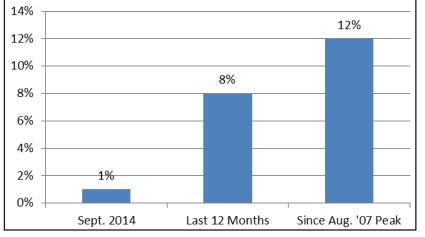

Most independent self-storage owners still appear to be selling primarily because of life events, with few making the decision to sell in order to capitalize on the current peak in self-storage values. However, it is very apparent that institutional (non-REIT) investors took notice of the current market conditions by selling some or all of their self-storage holdings. This year, large institutionally owned self-storage portfolios came to market or were sold this year. However, it is clear that all commercial real estate is enjoying an upward swing in valuation. According to Green Street Advisors the Commercial Property Price Index (CPPI) increased by 1% in September 2014 and is up 12% since the August 2007 peak, as indicated in the chart below.

#### Chart I: Change in Commercial Property Values

Source: Green Street Advisors Commercial Property Price Index

As we all know, "all boats rise with the tide" and self-storage assets seem to be leading the pack this time around. However,