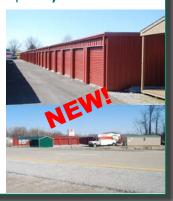

#### \$315,000

#### St. Joseph, MO

- 426 Units
- 59,200 RSF
- 3.39 Acres
- Strong history of stable occupancy
- · Manager's apartment and office
- Fenced with electronic gate access
- Located adjacent to Interstate 29

#### Larry Goldman, CCIM

913-339-0641

Igoldman@selfstorage.com