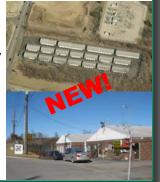

#### Phoenix, AZ

- Self Storage Development Site
- 1.78 Acres
- 112,200 RSF Proposed
- 726 Units Proposed
- Previously entitled self storage site with plans included
- Great high traffic location in dense residential area
- Joint venture possible

#### Jeff Gorden, CCIM

480-331-8880

jgorden@selfstorage.com

#### \$1,500,000

#### Elyria, OH

- 667 Units
- 80,650 RSF
- 14 Acres
- Great location on highway exit ramp
- 11,280 SF of unused buildings offer conversion potential
- · Rents below market rates

## Alec Pacella, CCIM & Michael Venesky

216-455-0886 apacella@naidaus.com, mvenesky@naidaus.com