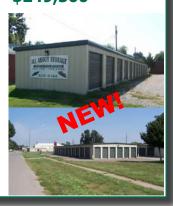

#### Bullhead City, AZ • \$475,000 & \$420,000

- 2 Properties may be purchased together or separately - contact broker for details
- · Below market rents
- Excellent upside potential Clearwater Storage
- 68 Units, 13,561 RSF Riverview Self Storage
- 84 Units, 12,685 RSF

#### Jeff Gorden, CCIM

480-331-8880

jgorden@selfstorage.com