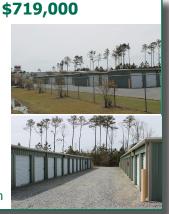

#### **Powells Point, NC** 162 Units **NEW!**

- 24,250 RSF
- 3 Acres
- Built in 2002
- Located near the Outer Banks of North Carolina
- Chance to buy into an operating facility with significant upside

#### Stuart Wade, Jr.

757-618-3597

swade@thenicholsoncompanies.com

**NEW!** 