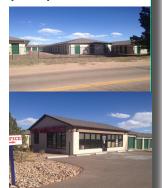

## Monument, CO

- 683 Units
- 79,724 RSF
- 6.9 Acres
- Excellent visibility and access
- New roofs, re-painted doors, and new retail office
- Great monument sign
- Strong occupancy history
- Assumable financing

#### **Joan Lucas**

720-855-6587

jlucas@selfstorage.com

## \$8,000,000