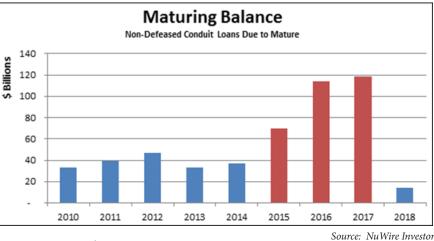

All of this boils down to a slowdown in origination of CMBS loans in 2016 after \$100 billion last year. This slowdown comes at the worst possible time, because 2016 is the second year in a three-year period of huge maturities in CMBS that resulted from the 10-year deals done in 2005 - 2007 just before the Great Recession, leaving many loans looking for a new home as they mature.