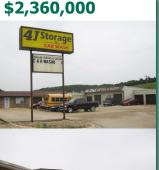

ility
- Located in Kansas City metro area
- Potential for climate control conversion

## Larry Goldman, CCIM 913-707-9030 Igoldman@selfstorage.com



# Westmoreland, NY

**NEW!** 

# ′ • \$979,000

- 265 Units27,385 RSF
- 27,365 KSI
  2.64 Acres
- Largest facility in the Westmoreland market
- Well located on state highway with excellent visibility and great curb appeal
- Room for expansion
- Standard and climate control units

Guy Blake, CCIM 845-522-5900 gblake@pyramidbrokerage.com

NEW!



# Waynesville, MO

- 597 Units
- 84,678 RSF
- 6.4 Acres
- Interstate 44 visibility to over 25,000 cars per day
- Includes car wash, shop space and leased billboard
- Offered for below replacement cost
- 5 miles from Ft. Leonard Wood Army Base

Larry Goldman, CCIM 913-707-9030 Igoldman@selfstorage.com





• Excellent visibility and

Arlington, TX

196 Units

41,178 RSF

• 4.835 Acres

accessibility

# Richard Minker, CCIM & Chad Snyder

817-335-5600 richard.minker@colliers.com, chad.snyder@colliers.com





# Sells Self Storage Nationwide!

# For property details, visit www.argus-selfstorage.com or contact your local Argus Broker Affiliate!

#### Alabama

| Alabama         |                        |                              |                           |  |
|-----------------|------------------------|------------------------------|---------------------------|--|
| Atmore/Brewtor  | n \$3,382,000          | Bill Barnhill/Stuart LaGroue | 251-432-1287              |  |
| Chelsea, AL     | \$3,000,000            | Bill Barnhill/Stuart LaGroue | 251-432-1287              |  |
| Arizona