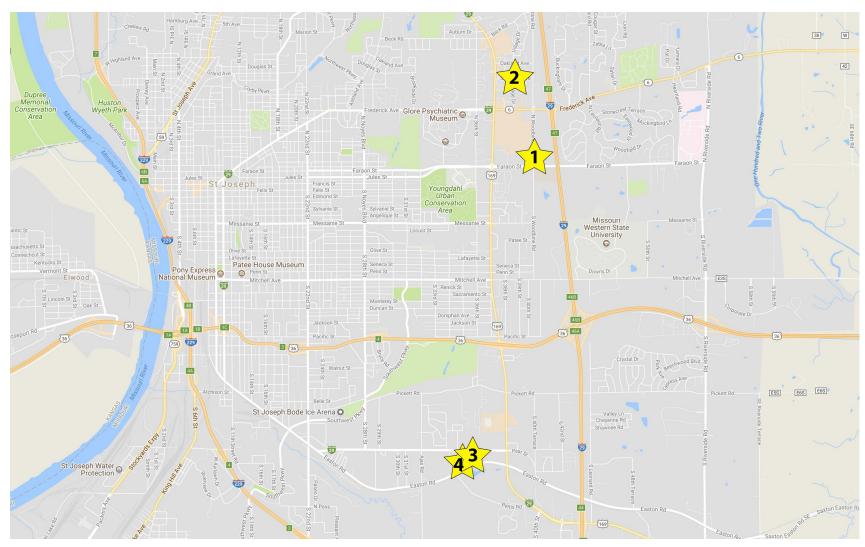

#### PORTFOLIO INVESTMENT HIGHLIGHTS

- 204,601 RSF on 5 sites located within 4 miles of one another
- Ability to expand
- Stable operating history
- Mix of conventional storage, climate control, and outside storage
- Located 30 miles from Kansas City International airport

|   |                                     | Address             | Acres | RSF    | Units |
|---|-------------------------------------|---------------------|-------|--------|-------|
| 1 | Attic Storage of Woodbine Rd        | 405 N. Woodbine Rd. | 4.43  | 71,625 | 502   |
| 2 | Attic Storage of St. Joseph II, LLC | 3805 Sherman Ave.   | 1.75  | 31,300 | 223   |
| 3 | Attic Storage of St. Joseph         | 3507-10 Pear St     | 2.03  | 33,456 | 209   |
| 4 | Attif Storage Budget                | 3416 Pear St.       | 6.47  | 68,220 | 406   |

**Portfolio Total** 

14.68 204,601 1,340