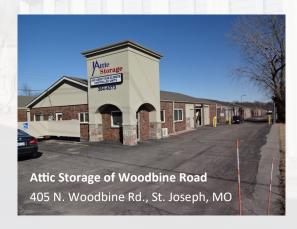

|   |                                     | Address             | Acres | RSF    | Units |
|---|-------------------------------------|---------------------|-------|--------|-------|
| 1 | Attic Storage of Woodbine Rd        | 405 N. Woodbine Rd. | 4.43  | 71,625 | 502   |
| 2 | Attic Storage of St. Joseph II, LLC | 3805 Sherman Ave.   | 1.75  | 31,300 | 223   |
| 3 | Attic Storage of St. Joseph         | 3507-10 Pear St     | 2.03  | 33,456 | 209   |
| 4 | Attif Storage Budget                | 3416 Pear St.       | 6.47  | 68,220 | 406   |