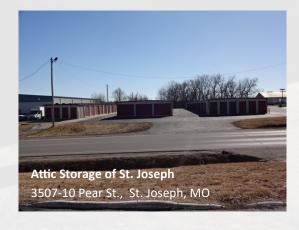

|   |                                     | Address             | Acres | RSF    | Units |
|---|-------------------------------------|---------------------|-------|--------|-------|
| 1 | Attic Storage of Woodbine Rd        | 405 N. Woodbine Rd. | 4.43  | 71,625 | 502   |
| 2 | Attic Storage of St. Joseph II, LLC | 3805 Sherman Ave.   | 1.75  | 31,300 | 223   |
| 3 | Attic Storage of St. Joseph         | 3507-10 Pear St     | 2.03  | 33,456 | 209   |
| 4 | Attif Storage Budget                | 3416 Pear St.       | 6.47  | 68,220 | 406   |