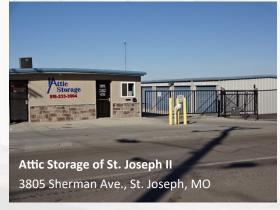

|   |                                     | Address             | Acres | RSF    | Units |
|---|-------------------------------------|---------------------|-------|--------|-------|
| 1 | Attic Storage of Woodbine Rd        | 405 N. Woodbine Rd. | 4.43  | 71,625 | 502   |
| 2 | Attic Storage of St. Joseph II, LLC | 3805 Sherman Ave.   | 1.75  | 31,300 | 223   |
| 3 | Attic Storage of St. Joseph         | 3507-10 Pear St     | 2.03  | 33,456 | 209   |
| 4 | Attif Storage Budget                | 3416 Pear St.       | 6.47  | 68,220 | 406   |