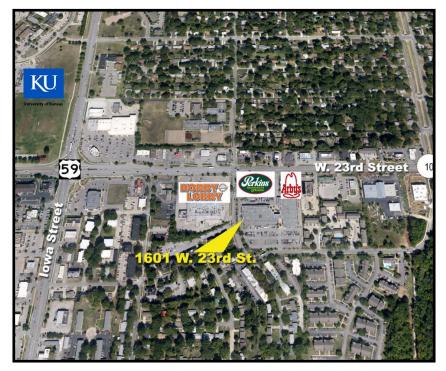

## Southern Hills Self Storage

1601 W. 23rd Street Lawrence, KS 66046

| Price                | \$5,260,000                                                |
|----------------------|------------------------------------------------------------|
| Total Square Feet    | 73,232 GBA currently;<br>94,677 GBA after conversion       |
| Rentable Square Feet | 87,531 NRA (39,823 NSF retail; 47,708<br>NSF self storage) |
| Land Area            | 4.9 acres                                                  |
| Year Built           | 1978, expanded in 2016                                     |
| Cap Rate Proforma    | 10.3%                                                      |
| NOI                  | \$680,232                                                  |

## 1601 W. 23rd Street, Lawrence, KS 66046

Larry Goldman, CCIM

RE/MAX Commercial 913-707-9030 Igoldman@selfstorage.com **Brian Goldman** 913-707-4352 bgoldman@selfstorage.com