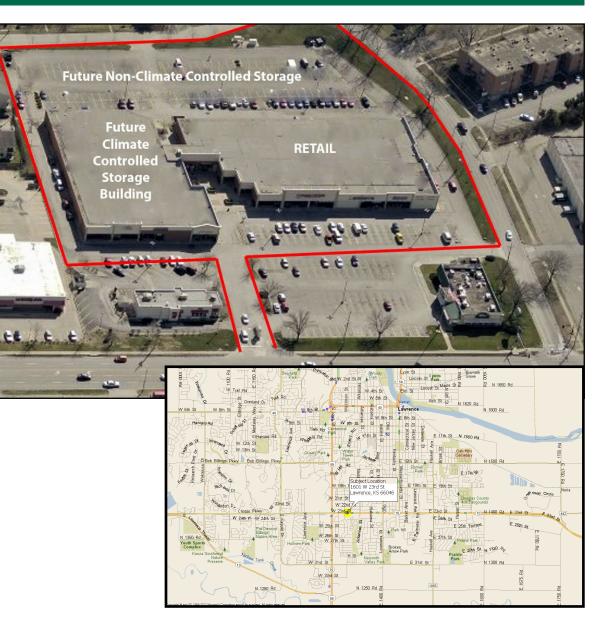

## Southern Hills Self Storage

1601 W. 23rd Street Lawrence, KS 66046

| Price                | \$5,260,000                                                |
|----------------------|------------------------------------------------------------|
| Total Square Feet    | 73,232 GBA currently;<br>94,677 GBA after conversion       |
| Rentable Square Feet | 87,531 NRA (39,823 NSF retail; 47,708<br>NSF self storage) |
| Land Area            | 4.9 acres                                                  |
| Year Built           | 1978, expanded in 2016                                     |
| Cap Rate Proforma    | 10.3%                                                      |
| NOI                  | \$680,232                                                  |

## HIGHLIGHTS

**PROPERTY DATA** 

- Solid, Long Term Retail Tenants in Place
- Approved for 54,854 GBA of Climate and Non Climate Self Storage
- Outstanding Location on Major Retail Corridor, 2 Blocks from the Kansas University Campus
- Under Served Market for Self-Storage
- Appraisal and Storage Feasibility Study Available for Review