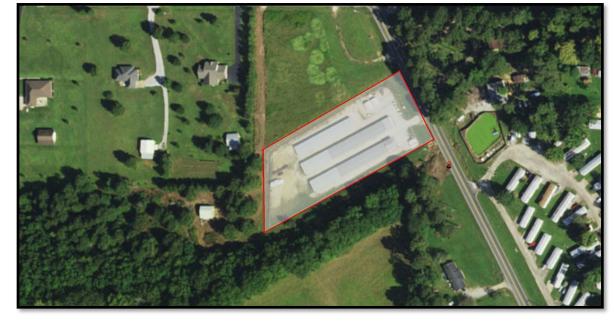

$ | м        | TA |
| - 12 | к    |          | 2            | г | ĸ   |   | Y            |        | $\Delta$ |    |
|      | LI V | u        |              | _ | u v |   |              |        | $r \sim$ |    |

| Price                | \$550,000        |  |  |
|----------------------|------------------|--|--|
| Total Units          | 138              |  |  |
| Total Square Feet    | 20,850+/-        |  |  |
| Rentable Square Feet | 20,100+/-        |  |  |
| Land Area            | 2 Acres          |  |  |
| Unit Occupancy       | 79.71% (7/25/17) |  |  |
| Economic Occupancy   | 80.18% (7/25/17) |  |  |





## C. William Barnhill, CCIM Shannon Barnhill Barnes, CCIM Omega Properties, Inc. 251-432-1287 barnhill@selfstorage.com shannon@selfstorage.com



## 4876 MS-15, Laurel, MS 39443