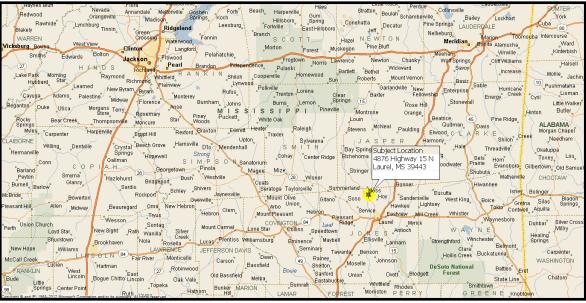

ox$ | м        | TA |
| - 12 | к    |          | 2            | г | ĸ   |   | Y            |        | $\Delta$ |    |
|      | LI V | u        |              | _ | u v |   |              |        | $r \sim$ |    |

| Price                | \$550,000        |  |  |
|----------------------|------------------|--|--|
| Total Units          | 138              |  |  |
| Total Square Feet    | 20,850+/-        |  |  |
| Rentable Square Feet | 20,100+/-        |  |  |
| Land Area            | 2 Acres          |  |  |
| Unit Occupancy       | 79.71% (7/25/17) |  |  |
| Economic Occupancy   | 80.18% (7/25/17) |  |  |





## C. William Barnhill, CCIM Shannon Barnhill Barnes, CCIM Omega Properties, Inc. 251-432-1287 barnhill@selfstorage.com shannon@selfstorage.com



## 4876 MS-15, Laurel, MS 39443