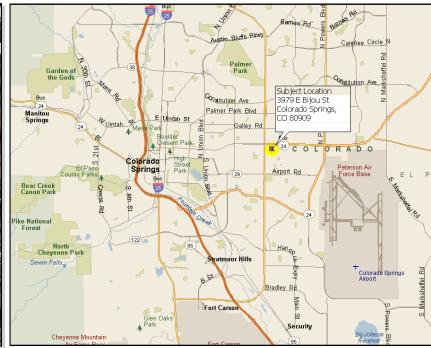

|
| Rentable Square Feet | 34,425 Sf                                                                                                                                              |
| Total Units          | 253                                                                                                                                                    |
| Land Area            | 4.06 acres or 176,853 SF                                                                                                                               |
| Land for Expansion   | Seller has all approvals in place to immediately expand the self storage business. If Buyer wants to add boat/RV parking, a variance would be required |



## 3979 Bijou Street, Colorado Springs, CO 80909





## Joan Lucas

Joan Lucas Real Estate Services, LLC 720-855-6587 jlucas@selfstorage.com