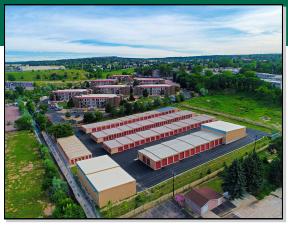

## **PROPERTY HIGHLIGHTS**

- Well established self storage facility in Colorado Springs
- Entirely new entrance to site from Pikes Peak Avenue
- Approximately 81,000 SF of ground included with sale, for boat/RV parking - will accommodate 60 spaces or 266 new self storage units
- As of July 31, 2017, project is 96% occupied (244 units)
- Family run and operated-room for revenue increases, supply sales, and insurance sales

| Price                | \$3,140,000                                                                                                                                            |
|----------------------|--------------------------------------------------------------------------------------------------------------------------------------------------------|
| Total Square Feet    | 35,500 SF                                                                                                                                              |
| Rentable Square Feet | 34,425 Sf                                                                                                                                              |
| Total Units          | 253                                                                                                                                                    |
| Land Area            | 4.06 acres or 176,853 SF                                                                                                                               |
| Land for Expansion   | Seller has all approvals in place to immediately expand the self storage business. If Buyer wants to add boat/RV parking, a variance would be required |