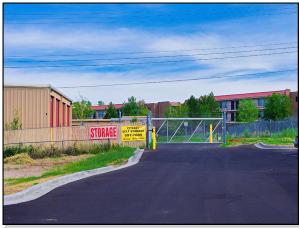

## **PROPERTY HIGHLIGHTS**

- Well established self storage facility in Colorado Springs
- Entirely new entrance to site from Pikes Peak Avenue
- Approximately 81,000 SF of ground included with sale, for boat/RV parking - will accommodate 60 spaces or 266 new self storage units
- As of July 31, 2017, project is 96% occupied (244 units)
- Family run and operated-room for revenue increases, supply sales, and insurance sales