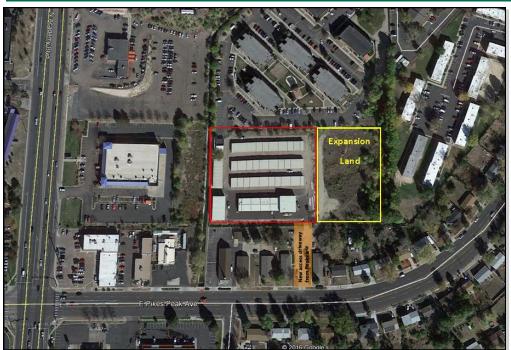

## **PROPERTY HIGHLIGHTS**

- Well established self storage facility in Colorado Springs
- Entirely new entrance to site from Pikes Peak Avenue
- Approximately 81,000 SF of ground included with sale, for boat/RV parking - will accommodate 60 spaces or 266 new self storage units
- As of July 31, 2017, project is 96% occupied (244 units)
- Family run and operated-room for revenue increases, supply sales, and insurance sales

| Price                | \$3,140,000                                                                                                                                            |
|----------------------|--------------------------------------------------------------------------------------------------------------------------------------------------------|
| Total Square Feet    | 35,500 SF                                                                                                                                              |
| Rentable Square Feet | 34,425 Sf                                                                                                                                              |
| Total Units          | 253                                                                                                                                                    |
| Land Area            | 4.06 acres or 176,853 SF                                                                                                                               |
| Land for Expansion   | Seller has all approvals in place to immediately expand the self storage business. If Buyer wants to add boat/RV parking, a variance would be required |