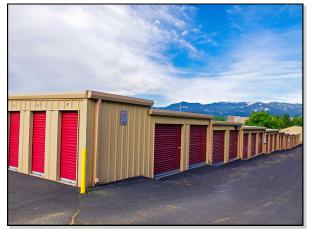

## **PROPERTY HIGHLIGHTS**

- Well established self storage facility in Colorado Springs
- Entirely new entrance to site from Pikes Peak Avenue
- Approximately 81,000 SF of ground included with sale, for boat/RV parking - will accommodate 60 spaces or 266 new self storage units
- As of July 31, 2017, project is 96% occupied (244 units)
- Family run and operated-room for revenue increases, supply sales, and insurance sales