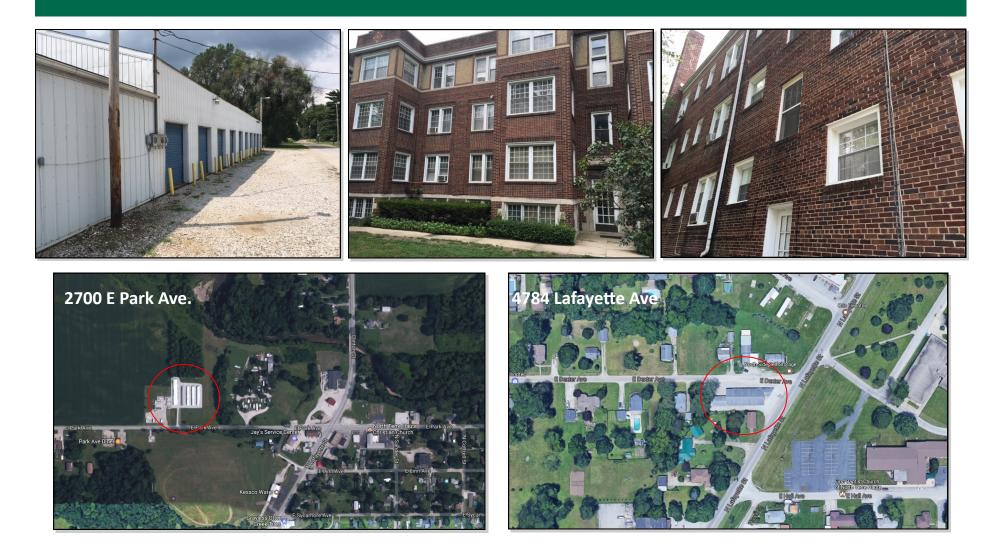

### Northside Self Storage

2700 E Park Ave. & 4784 Lafayette Ave. Terre Haute, IN 47807

#### **PROPERTY HIGHLIGHTS**

- 218 units / 23,000+ RSF / 14 Acres
- Apartment building with sale
- Room to expand
- 80% occupied
- Apartment building located at 525 S 6th St.

## 2700 E Park Ave. & 4784 Lafayette Ave., Terre Haute, IN 47807

Paul Grisanti, CCIM & Mike Helline Grisanti Group Commercial Real Estate 502-296-4586 paul@grisantigroup.com / mike@grisantigroup.com

Grisanti Group Commercial Real Estate and the Argus Self Storage Sales Network have compiled this information from sources believed to be reliable however can make no warranties, express or implied, to it's accuracy. Buyer to conduct their own due diligence.