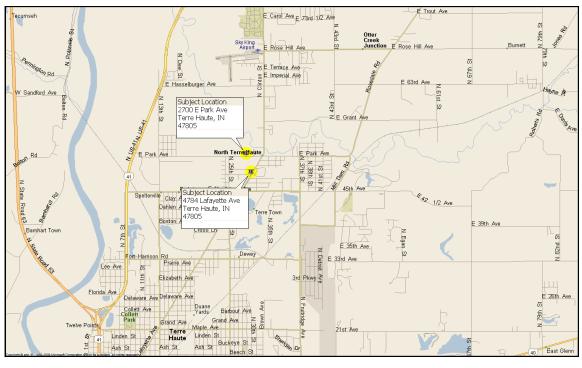

### Northside Self Storage

2700 E Park Ave. & 4784 Lafayette Ave. Terre Haute, IN 47807

## 2700 E Park Ave. & 4784 Lafayette Ave., Terre Haute, IN 47807

Paul Grisanti, CCIM & Mike Helline Grisanti Group Commercial Real Estate 502-296-4586 paul@grisantigroup.com / mike@grisantigroup.com

Grisanti Group Commercial Real Estate and the Argus Self Storage Sales Network have compiled this information from sources believed to be reliable however can make no warranties, express or implied, to it's accuracy. Buyer to conduct their own due diligence.