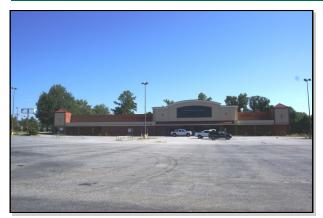

#### **HIGHLIGHTS**

- This is a conversion deal on a former grocery store property
- Total land is 5.148 acres and is already zoned and permitted for self storage development
- The site is on a signalized pin corner with only a Krystal on the pin. Double street front.
- Traffic is strong as is adjacent retail such as Lowe's, Walgreens, etc.
- 81,498 RSF with 68% being climate control, 32% being drive up dry.

## 4025 Lexington Road, Athens, GA 30605