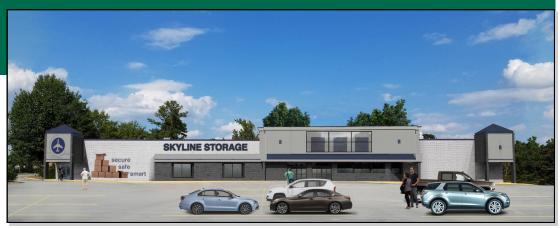

# **Self Storage Conversion Opportunity**

## **Skyline Storage**

4025 Lexington Road Athens, GA 30605

#### **HIGHLIGHTS**

- This is a conversion deal on a former grocery store property
- Total land is 5.148 acres and is already zoned and permitted for self storage development
- The site is on a signalized pin corner with only a Krystal on the pin. Double street front.
- Traffic is strong as is adjacent retail such as Lowe's, Walgreens, etc.
- 81,498 RSF with 68% being climate control, 32% being drive up dry.