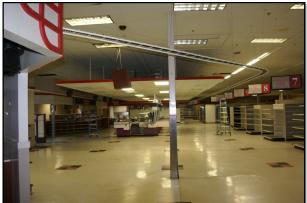

#### **HIGHLIGHTS**

- This is a conversion deal on a former grocery store property
- Total land is 5.148 acres and is already zoned and permitted for self storage development
- The site is on a signalized pin corner with only a Krystal on the pin. Double street front.
- Traffic is strong as is adjacent retail such as Lowe's, Walgreens, etc.
- 81,498 RSF with 68% being climate control, 32% being drive up dry.

### **FINANCIAL DATA**

| Price             | \$6,750,000                                                                                                                                  |
|-------------------|----------------------------------------------------------------------------------------------------------------------------------------------|
| Total Units       | 786                                                                                                                                          |
| Total Square Feet | Currently 42,000 SF (former store); after conversion 54,873 total SF (climate control); additional 26,625 SF of outside dry on adjacent land |
| Total Land Area   | 5.148 Acres                                                                                                                                  |