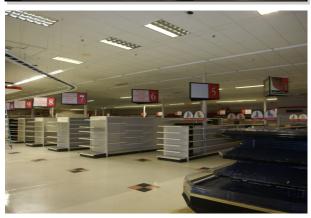

#### **HIGHLIGHTS**

- This is a conversion deal on a former grocery store property
- Total land is 5.148 acres and is already zoned and permitted for self storage development
- The site is on a signalized pin corner with only a Krystal on the pin. Double street front.
- Traffic is strong as is adjacent retail such as Lowe's, Walgreens, etc.
- 81,498 RSF with 68% being climate control, 32% being drive up dry.

### **FINANCIAL DATA**

| Price             | \$6,750,000                                                                                                                                  |
|-------------------|----------------------------------------------------------------------------------------------------------------------------------------------|
| Total Units       | 786                                                                                                                                          |
| Total Square Feet | Currently 42,000 SF (former store); after conversion 54,873 total SF (climate control); additional 26,625 SF of outside dry on adjacent land |
| Total Land Area   | 5.148 Acres                                                                                                                                  |