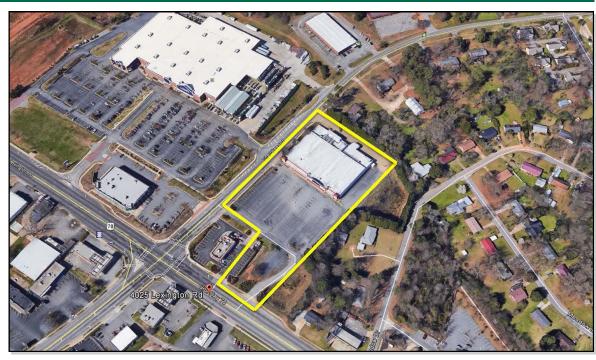

#### **HIGHLIGHTS**

- This is a conversion deal on a former grocery store property
- Total land is 5.148 acres and is already zoned and permitted for self storage development
- The site is on a signalized pin corner with only a Krystal on the pin. Double street front.
- Traffic is strong as is adjacent retail such as Lowe's, Walgreens, etc.
- 81,498 RSF with 68% being climate control, 32% being drive up dry.

### **FINANCIAL DATA**

| Price             | \$6,750,000                                                                                                                                  |
|-------------------|----------------------------------------------------------------------------------------------------------------------------------------------|
| Total Units       | 786                                                                                                                                          |
| Total Square Feet | Currently 42,000 SF (former store); after conversion 54,873 total SF (climate control); additional 26,625 SF of outside dry on adjacent land |
| Total Land Area   | 5.148 Acres                                                                                                                                  |

## 4025 Lexington Road, Athens, GA 30605