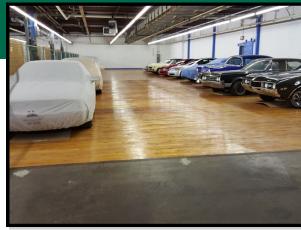

### **HIGHLIGHTS**

- In town location
- 3 story building, all ground accessible
- Antique car storage/motorcycle storage