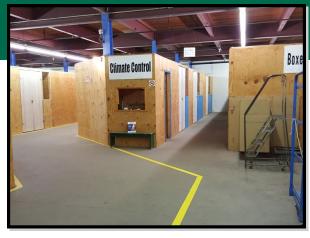

### **HIGHLIGHTS**

- In town location
- 3 story building, all ground accessible
- Antique car storage/motorcycle storage